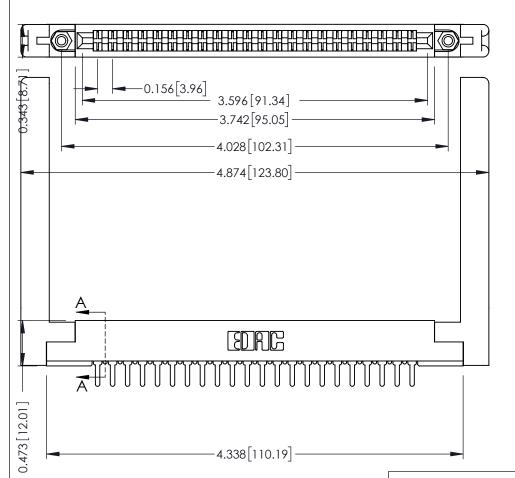

**Mounting Option** .468 (11.89) Offset Card Guides **Contact Detail** 

PC Tail .046x.013(1.17x0.33) - Tail LG=.213(5.41) .156 [3.96] Contact Spacing x .200 [5.08] Row Spacing

SECTION A-A

.095 [2.41] Point of Contact (FROM BTM OF SLOT)

Card Slot Accepts .054 [1.37] to .070 [1.78] Thick P.C. Board

**See Accompanying Pages for:** 

- **Contact Bend Details**
- **Mounting Options**

307 / 357 Card Edge Connector Part Number: 307-044-420-258