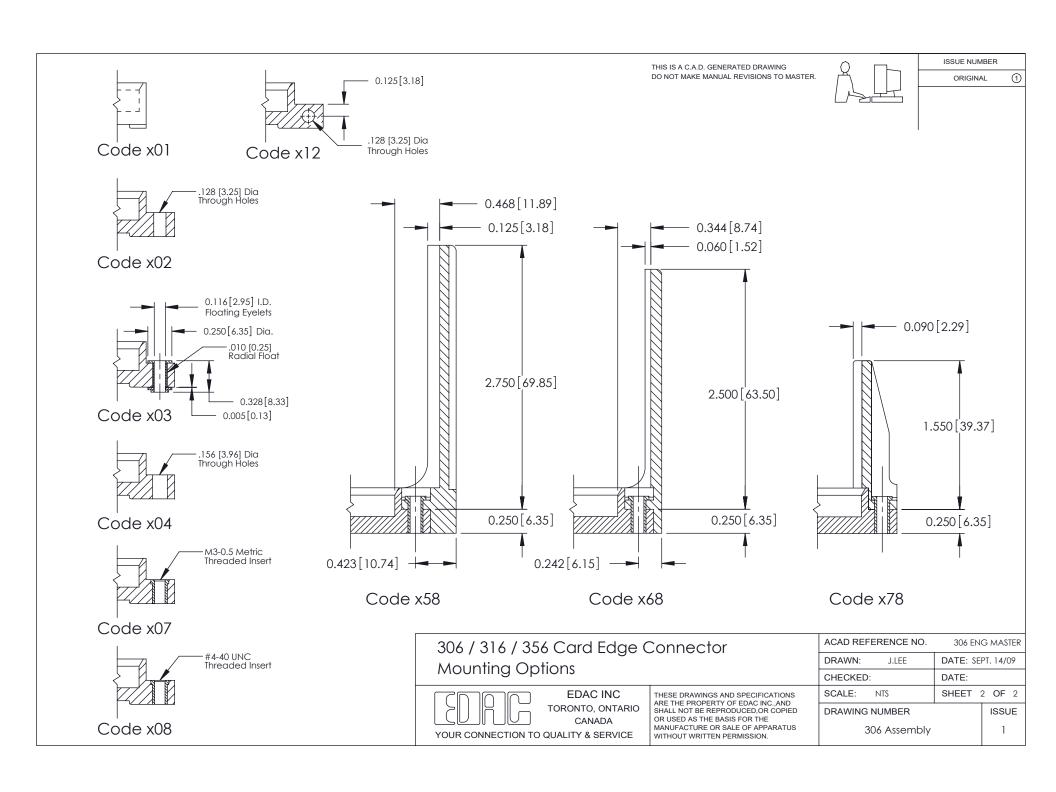

0.165[4.19] Point of Contact

0.295 [7.49] Card Slot

**See Accompanying Pages for:** 

**Mounting Options** 