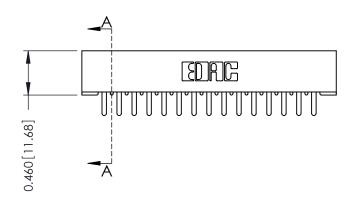

## **Mounting Option**

101-No Mounting Lugs

## **Contact Detail**

420-P.C. Tail .046x.015(1.17x0.38) - Tail LG.=.213(5.41) .156 [3.96] Contact Spacing with Single Centreline Row

THIS IS A C.A.D. GENERATED DRAWING DO NOT MAKE MANUAL REVISIONS TO MASTER.



ISSUE NUMBER

ORIGINAL





306 / 316 / 356 Card Edge Connector Part Number: 316-015-420-101

YOUR CONNECTION TO QUALITY & SERVICE

**EDAC INC** TORONTO, ONTARIO CANADA

THESE DRAWINGS AND SPECIFICATIONS ARE THE PROPERTY OF EDAC INC., AND SHALL NOT BE REPRODUCED,OR COPIED OR USED AS THE BASIS FOR THE MANUFACTURE OR SALE OF APPARATUS WITHOUT WRITTEN PERMISSION.

| ACAD REFERENCE NO. | 306 ENG MASTER    |
|--------------------|-------------------|
| DRAWN: J.LEE       | DATE: SEPT. 14/09 |
| CHECKED:           | DATE:             |
| SCALE: NTS         | SHEET 1 OF 2      |
| DRAWING NUMBER     | ISSUE             |
| 306 Assembly       | 1                 |

0.165[4.19] Point of Contact

0.295 [7.49] Card Slot

**See Accompanying Pages for:** 

**Mounting Options**