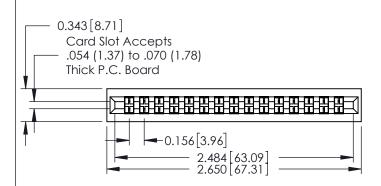

## **Contact Detail**

420-P.C. Tail .046x.015(1.17x0.38) - Tail LG.=.213(5.41) .156 [3.96] Contact Spacing with Single Centreline Row

THIS IS A C.A.D. GENERATED DRAWING DO NOT MAKE MANUAL REVISIONS TO MASTER.

0.165[4.19] Point of Contact

0.295 [7.49] Card Slot

**See Accompanying Pages for:** 

**Mounting Options** 