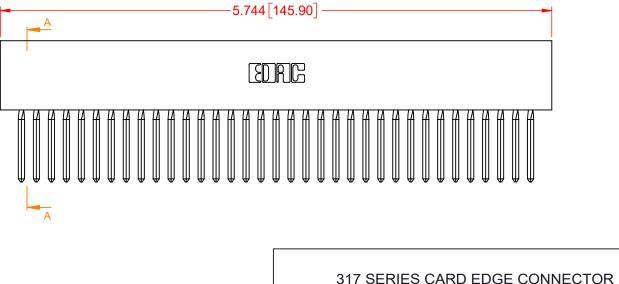

− 0.156

THIS IS A C.A.D. GENERATED DRAWING DO NOT MAKE MANUAL REVISIONS TO MASTER.

**ISSUE NUMBER** ORIGINAL (1)

0.720[18.29]

0.370[9.40]

**SECTION A-A** 

THIS SERIES FULLY CONFORMS TO THE EUROPEAN UNION DIRECTIVES 2011/65/EU FOR RoHS COMPLIANCY.