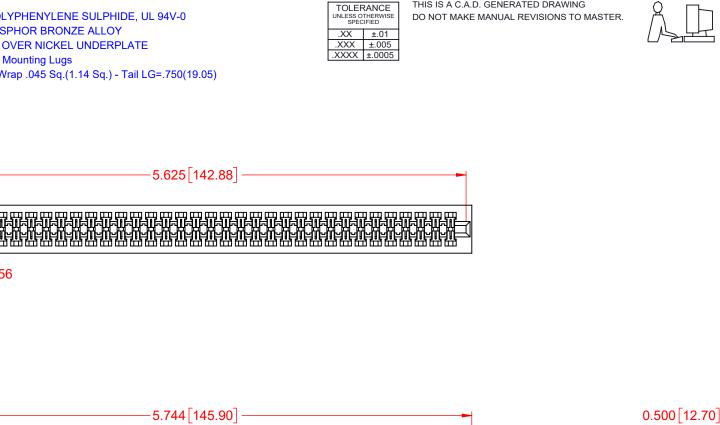

## NOTES:

**INSULATOR MATERIAL - POLYPHENYLENE SULPHIDE, UL 94V-0** CONTACT MATERIAL - PHOSPHOR BRONZE ALLOY CONTACT PLATING - GOLD OVER NICKEL UNDERPLATE **MOUNTING OPTION - 01-No Mounting Lugs** CONTACT TYPE - 542-Wire Wrap .045 Sq.(1.14 Sq.) - Tail LG=.750(19.05)