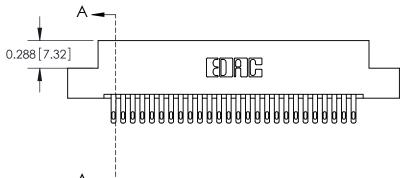

See Accompanying Page for: **Mounting Options** 

325 Card Edge Connector Part Number: 325-052-500-208

YOUR CONNECTION TO QUALITY & SERVICE

325 ENG MASTER J.LEE DATE: OCT. 06/09 SHEET 1 OF 2 NTS 325 Assembly