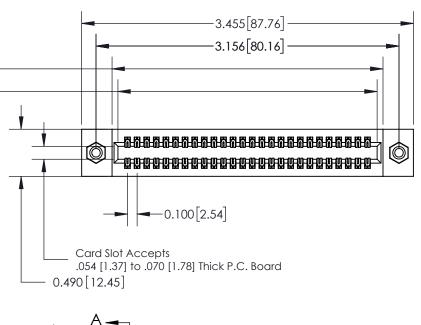

**Mounting Option** 08-#4-40 Unified Threaded Inserts

**Contact Detail** 

500-Wire Hole .050x.025(1.27x0.64) - Tail LG=.260(6.60) .100 [2.54] Contact Spacing x .300 [7.62] Row Spacing

0.600[15.24] **SECTION A-A** 

See Accompanying Page for: **Mounting Options** 

325 Card Edge Connector Part Number: 325-052-500-208

YOUR CONNECTION TO QUALITY & SERVICE

325 ENG MASTER J.LEE DATE: OCT. 06/09 SHEET 1 OF 2 NTS 325 Assembly