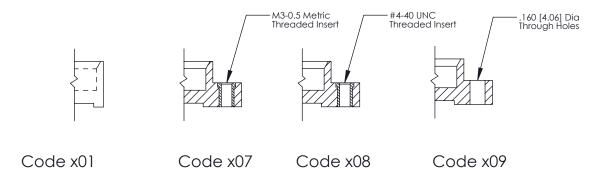

**Mounting Option** 08-#4-40 Unified Threaded Inserts

**Contact Detail** 

500-Wire Hole .050x.025(1.27x0.64) - Tail LG=.260(6.60) .100 [2.54] Contact Spacing x .300 [7.62] Row Spacing

0.600[15.24] **SECTION A-A** 

THIS IS A C.A.D. GENERATED DRAWING
DO NOT MAKE MANUAL REVISIONS TO MASTER.

ISSUE NUMBER

ORIGINAL

1

| 325 Card Edge Connector<br>Mounting Options |                                                                                                                                                                                                 | ACAD REFERENCE NO. 325 ENG MASTER |             |         |           |
|---------------------------------------------|-------------------------------------------------------------------------------------------------------------------------------------------------------------------------------------------------|-----------------------------------|-------------|---------|-----------|
|                                             |                                                                                                                                                                                                 | DRAWN:                            | J.LEE       | DATE: O | CT. 06/09 |
|                                             |                                                                                                                                                                                                 | CHECKED:                          |             | DATE:   |           |
| TORONTO, ONTARIO CANADA                     | THESE DRAWINGS AND SPECIFICATIONS ARE THE PROPERTY OF EDAC INC.,AND SHALL NOT BE REPRODUCED,OR COPIED OR USED AS THE BASIS FOR THE MANUFACTURE OR SALE OF APPARATUS WITHOUT WRITTEN PERMISSION. | SCALE:                            | NTS         | SHEET : | 2 OF 2    |
|                                             |                                                                                                                                                                                                 | DRAWING                           | NUMBER      |         | ISSUE     |
|                                             |                                                                                                                                                                                                 | 3                                 | 25 Assembly |         | 1         |