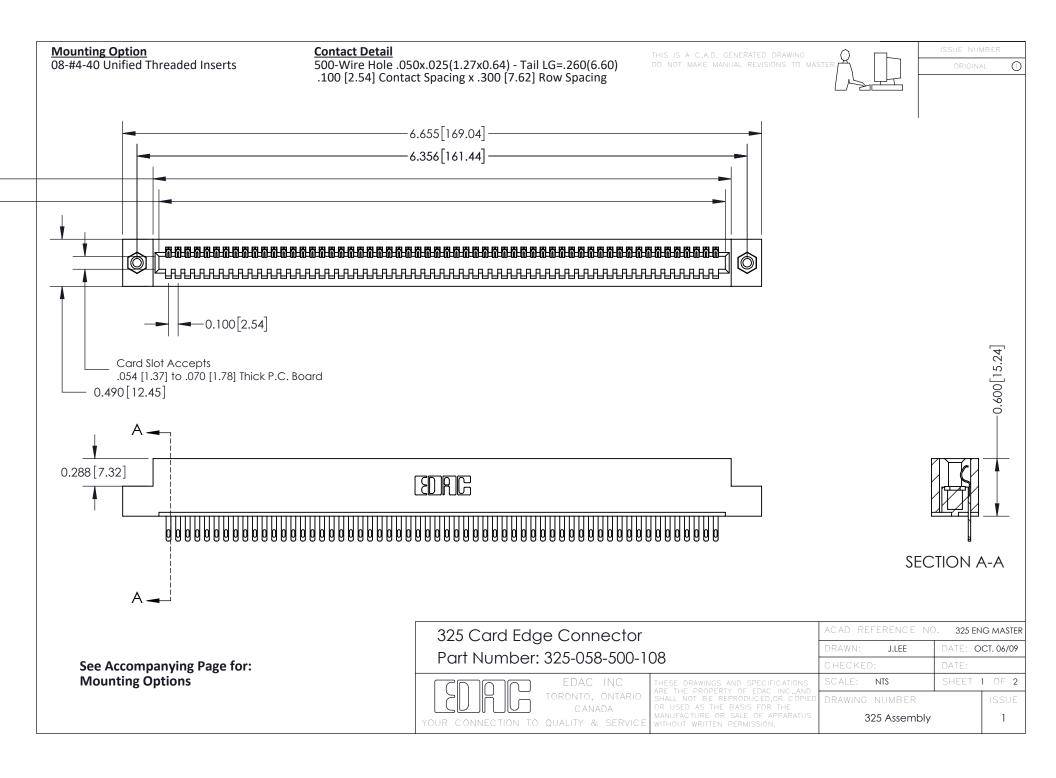

THIS IS A C.A.D. GENERATED DRAWING
DO NOT MAKE MANUAL REVISIONS TO MASTER.

ISSUE NUMBER

ORIGINAL

1

| 325 Card Edge Connector<br>Mounting Options |                                                                                                                                                                                                 | ACAD REFERENCE NO. 325 ENG MASTER |             |         |           |
|---------------------------------------------|-------------------------------------------------------------------------------------------------------------------------------------------------------------------------------------------------|-----------------------------------|-------------|---------|-----------|
|                                             |                                                                                                                                                                                                 | DRAWN:                            | J.LEE       | DATE: O | CT. 06/09 |
|                                             |                                                                                                                                                                                                 | CHECKED:                          |             | DATE:   |           |
| TORONTO, ONTARIO CANADA                     | THESE DRAWINGS AND SPECIFICATIONS ARE THE PROPERTY OF EDAC INC.,AND SHALL NOT BE REPRODUCED,OR COPIED OR USED AS THE BASIS FOR THE MANUFACTURE OR SALE OF APPARATUS WITHOUT WRITTEN PERMISSION. | SCALE:                            | NTS         | SHEET : | 2 OF 2    |
|                                             |                                                                                                                                                                                                 | DRAWING                           | NUMBER      |         | ISSUE     |
|                                             |                                                                                                                                                                                                 | 3                                 | 25 Assembly |         | 1         |