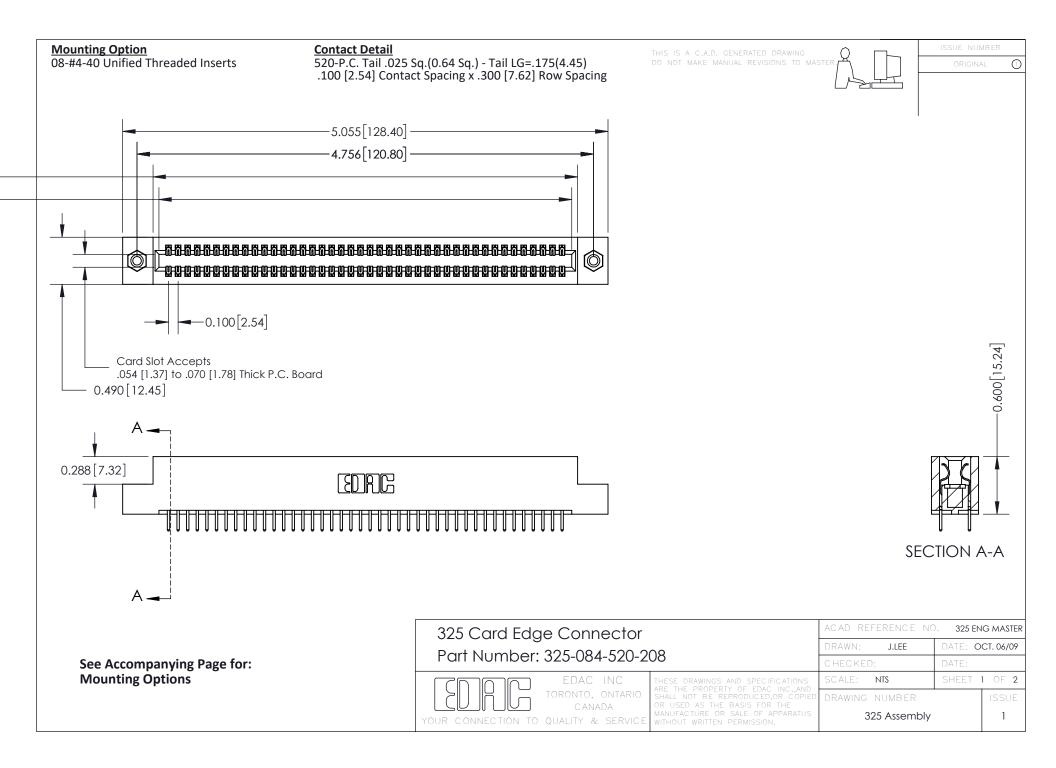

THIS IS A C.A.D. GENERATED DRAWING
DO NOT MAKE MANUAL REVISIONS TO MASTER.

ISSUE NUMBER

ORIGINAL

1

| 325 Card Edge Connector<br>Mounting Options |                                                                                                                                                                                                 | ACAD REFERENCE NO. 325 ENG MASTER |             |         |           |
|---------------------------------------------|-------------------------------------------------------------------------------------------------------------------------------------------------------------------------------------------------|-----------------------------------|-------------|---------|-----------|
|                                             |                                                                                                                                                                                                 | DRAWN:                            | J.LEE       | DATE: O | CT. 06/09 |
|                                             |                                                                                                                                                                                                 | CHECKED:                          |             | DATE:   |           |
| TORONTO, ONTARIO CANADA                     | THESE DRAWINGS AND SPECIFICATIONS ARE THE PROPERTY OF EDAC INC.,AND SHALL NOT BE REPRODUCED,OR COPIED OR USED AS THE BASIS FOR THE MANUFACTURE OR SALE OF APPARATUS WITHOUT WRITTEN PERMISSION. | SCALE:                            | NTS         | SHEET : | 2 OF 2    |
|                                             |                                                                                                                                                                                                 | DRAWING                           | NUMBER      |         | ISSUE     |
|                                             |                                                                                                                                                                                                 | 3                                 | 25 Assembly |         | 1         |