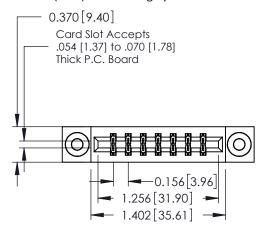

**Mounting Option** 

03-.116 (2.95) I.D. Floating Eyelets

**Contact Detail** 

521-P.C. Tail .025 Sq.(0.64 Sq.) - Tail LG=.150(3.81) .156 [3.96] Contact Spacing x .200 [5.08] Row Spacing

THIS IS A C.A.D. GENERATED DRAWING DO NOT MAKE MANUAL REVISIONS TO MASTER.

## **See Accompanying Pages for:**

- **Contact Bend Details**
- **Mounting Options**

| 337 / 387 Series Card Edge Connector |
|--------------------------------------|
| Part Number: 337-014-521-803         |