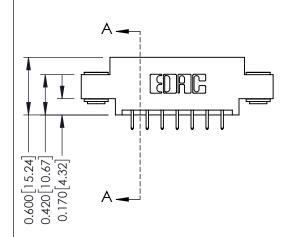

**Mounting Option** 

03-.116 (2.95) I.D. Floating Eyelets

**Contact Detail** 

521-P.C. Tail .025 Sq.(0.64 Sq.) - Tail LG=.150(3.81) .156 [3.96] Contact Spacing x .200 [5.08] Row Spacing

THIS IS A C.A.D. GENERATED DRAWING DO NOT MAKE MANUAL REVISIONS TO MASTER.

## **See Accompanying Pages for:**

- **Contact Bend Details**
- **Mounting Options**

| 337 / 387 Series Card Edge Connector |
|--------------------------------------|
| Part Number: 337-014-521-803         |