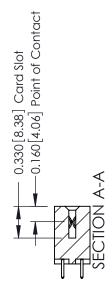

**Mounting Option** 

03-.116 (2.95) I.D. Floating Eyelets

**Contact Detail** 

521-P.C. Tail .025 Sq.(0.64 Sq.) - Tail LG=.150(3.81) .156 [3.96] Contact Spacing x .200 [5.08] Row Spacing

THIS IS A C.A.D. GENERATED DRAWING DO NOT MAKE MANUAL REVISIONS TO MASTER.

## **See Accompanying Pages for:**

- **Contact Bend Details**
- **Mounting Options**

| 337 / 387 Series Card Edge Connector |
|--------------------------------------|
| Part Number: 337-014-521-803         |