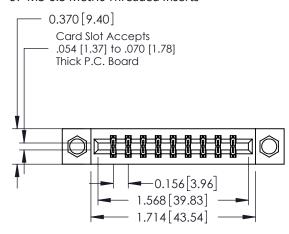

**Mounting Option** 

07-M3-0.5 Metric Threaded Inserts

**Contact Detail** 

521-P.C. Tail .025 Sq.(0.64 Sq.) - Tail LG=.150(3.81) .156 [3.96] Contact Spacing x .200 [5.08] Row Spacing

THIS IS A C.A.D. GENERATED DRAWING DO NOT MAKE MANUAL REVISIONS TO MASTER.

ISSUE NUMBER 1 ORIGINAL

0.160 [4.06] Point of Contact Card Slot 0.330[8.38]

**See Accompanying Pages for:** 

- **Contact Bend Details**
- **Mounting Options**

| 337 / 387 Series Card Edge Connector |
|--------------------------------------|
| Part Number: 337-018-521-807         |