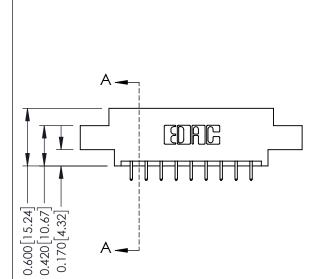

ISSUE NUMBER

ORIGINAL

1

| 337 / 387 Series Card Edge Connector<br>Contact Bend Detail           |                                                                                                                                                                                                 | ACAD REFERENCE NO. | 337 ENG MASTER   |               |
|-----------------------------------------------------------------------|-------------------------------------------------------------------------------------------------------------------------------------------------------------------------------------------------|--------------------|------------------|---------------|
|                                                                       |                                                                                                                                                                                                 | DRAWN: J.LEE       | DATE: OCT. 06/09 |               |
|                                                                       |                                                                                                                                                                                                 | CHECKED:           | DATE:            |               |
| EDAC INC TORONTO, ONTARIO CANADA YOUR CONNECTION TO QUALITY & SERVICE | THESE DRAWINGS AND SPECIFICATIONS ARE THE PROPERTY OF EDAC INC.,AND SHALL NOT BE REPRODUCED,OR COPIED OR USED AS THE BASIS FOR THE MANUFACTURE OR SALE OF APPARATUS WITHOUT WRITTEN PERMISSION. | SCALE: NTS         | SHEET            | 2 <b>OF</b> 3 |
|                                                                       |                                                                                                                                                                                                 | DRAWING NUMBER     |                  | ISSUE         |
|                                                                       |                                                                                                                                                                                                 | 337 Assembly       |                  | 1             |