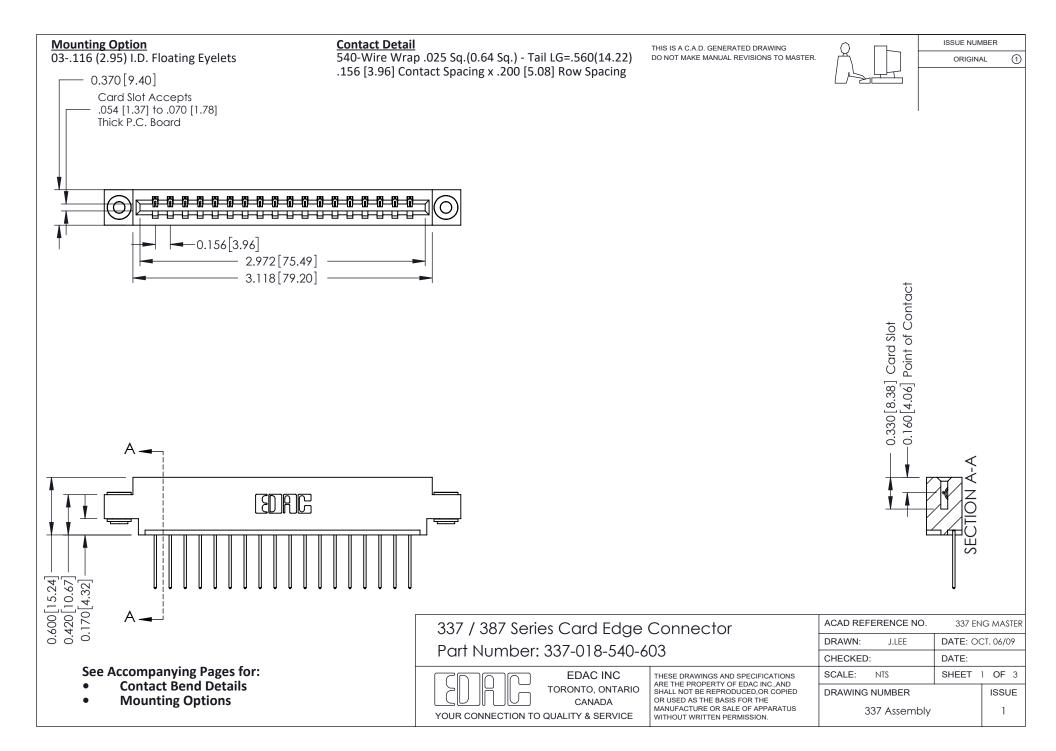

ISSUE NUMBER

ORIGINAL

1



| 337 / 387 Series Card Edge Connector<br>Contact Bend Detail           |                                                                                                                                                                                                  | ACAD REFERENCE NO. 337 E |                  | G MASTER      |
|-----------------------------------------------------------------------|--------------------------------------------------------------------------------------------------------------------------------------------------------------------------------------------------|--------------------------|------------------|---------------|
|                                                                       |