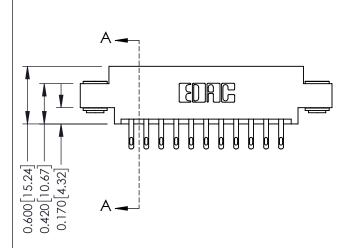

THIS IS A C.A.D. GENERATED DRAWING

ISSUE NUMBER ORIGINAL

337 / 387 Series Card Edge Connector Part Number: 337-022-500-803

YOUR CONNECTION TO QUALITY & SERVICE

**EDAC INC** TORONTO, ONTARIO CANADA

THESE DRAWINGS AND SPECIFICATIONS ARE THE PROPERTY OF EDAC INC., AND SHALL NOT BE REPRODUCED, OR COPIED OR USED AS THE BASIS FOR THE MANUFACTURE OR SALE OF APPARATUS WITHOUT WRITTEN PERMISSION.

|  | ACAD REFERENCE NO. | 337 ENG MASTER   |  |  |
|--|--------------------|------------------|--|--|
|  | DRAWN: J.LEE       | DATE: OCT. 06/09 |  |  |
|  | CHECKED:           | DATE:            |  |  |
|  | SCALE: NTS         | SHEET 1 OF 3     |  |  |
|  | DRAWING NUMBER     | ISSUE            |  |  |
|  | 337 Assembly       | 1                |  |  |