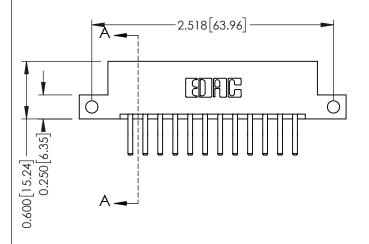

**Mounting Option** 

12-.128 (3.25) Dia. Side Mounting Holes

**Contact Detail** 

560-Extender Board Bend (Code 523 Contacts) .156 [3.96] Contact Spacing x .200 [5.08] Row Spacing THIS IS A C.A.D. GENERATED DRAWING DO NOT MAKE MANUAL REVISIONS TO MASTER.

ISSUE NUMBER

ORIGINAL

1

**See Accompanying Pages for:** 

- **Contact Bend Details**
- **Mounting Options**

| 337 / 387 Series Card Edge Connector |
|--------------------------------------|
| Part Number: 337-024-560-212         |