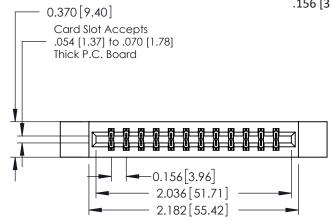

ISSUE NUMBER

ORIGINAL

1

**See Accompanying Pages for:** 

- **Contact Bend Details**
- **Mounting Options**

| 337 / 387 Series Card Edge Connector |
|--------------------------------------|
| Part Number: 337-024-560-212         |