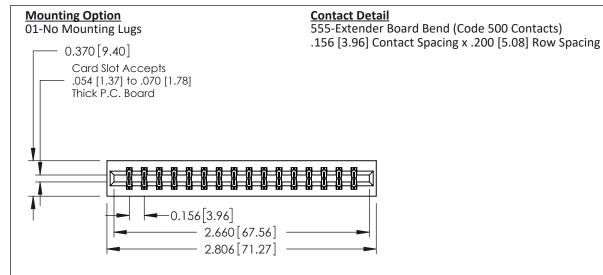

THIS IS A C.A.D. GENERATED DRAWING DO NOT MAKE MANUAL REVISIONS TO MASTER.

ISSUE NUMBER

ORIGINAL

**See Accompanying Pages for:** 

- **Contact Bend Details**
- **Mounting Options**

| 337 / 387 Series Card Edge Connector |
|--------------------------------------|
| Part Number: 337-032-555-201         |

ISSUE NUMBER

ORIGINAL

1

| 337 / 387 Series Card Edge                                            | ACAD REFERENCE NO.                                                                                                                                                                                | 337 ENG MASTER |                  |               |
|-----------------------------------------------------------------------|---------------------------------------------------------------------------------------------------------------------------------------------------------------------------------------------------|----------------|------------------|---------------|
| Contact Bend Detail                                                   | 3                                                                                                                                                                                                 |                | DATE: OCT. 06/09 |               |
| Confact Bend Defail                                                   |                                                                                                                                                                                                   | CHECKED:       | DATE:            |               |
| EDAC INC TORONTO, ONTARIO CANADA YOUR CONNECTION TO QUALITY & SERVICE | THESE DRAWINGS AND SPECIFICATIONS ARE THE PROPERTY OF EDAC INC., AND SHALL NOT BE REPRODUCED, OR COPIED OR USED AS THE BASIS FOR THE MANUFACTURE OR SALE OF APPARATUS WITHOUT WRITTEN PERMISSION. | SCALE: NTS     | SHEET            | 2 <b>OF</b> 3 |
|                                                                       |                                                                                                                                                                                                   | DRAWING NUMBER |                  | ISSUE         |
|                                                                       |                                                                                                                                                                                                   | 337 Assembly   |                  | 1             |