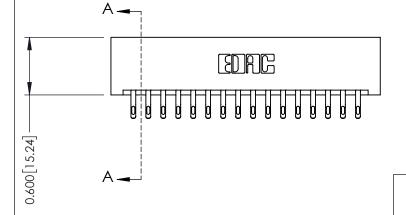

THIS IS A C.A.D. GENERATED DRAWING DO NOT MAKE MANUAL REVISIONS TO MASTER.

ISSUE NUMBER

ORIGINAL

**See Accompanying Pages for:** 

- **Contact Bend Details**
- **Mounting Options**

| 337 / 387 Series Card Edge Connector |
|--------------------------------------|
| Part Number: 337-032-555-201         |

ISSUE NUMBER

ORIGINAL

1

| 337 / 387 Series Card Edge                                            | ACAD REFERENCE NO.                                                                                                                                                                                | 337 ENG MASTER |                  |               |
|-----------------------------------------------------------------------|---------------------------------------------------------------------------------------------------------------------------------------------------------------------------------------------------|----------------|------------------|---------------|
| Contact Bend Detail                                                   | 3                                                                                                                                                                                                 |                | DATE: OCT. 06/09 |               |
| Confact Bend Defail                                                   |                                                                                                                                                                                                   | CHECKED:       | DATE:            |               |
| EDAC INC TORONTO, ONTARIO CANADA YOUR CONNECTION TO QUALITY & SERVICE | THESE DRAWINGS AND SPECIFICATIONS ARE THE PROPERTY OF EDAC INC., AND SHALL NOT BE REPRODUCED, OR COPIED OR USED AS THE BASIS FOR THE MANUFACTURE OR SALE OF APPARATUS WITHOUT WRITTEN PERMISSION. | SCALE: NTS     | SHEET            | 2 <b>OF</b> 3 |
|                                                                       |                                                                                                                                                                                                   | DRAWING NUMBER |                  | ISSUE         |
|                                                                       |                                                                                                                                                                                                   | 337 Assembly   |                  | 1             |