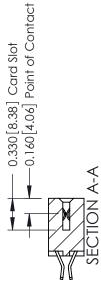

ISSUE NUMBER

ORIGINAL

1

| 337 / 387 Series Card Edge                                            | ACAD REFERENCE NO.                                                                                                                                                                                | 337 ENG MASTER |                  |               |
|-----------------------------------------------------------------------|---------------------------------------------------------------------------------------------------------------------------------------------------------------------------------------------------|----------------|------------------|---------------|
| Contact Bend Detail                                                   | 3                                                                                                                                                                                                 |                | DATE: OCT. 06/09 |               |
| Confact Bend Defail                                                   |                                                                                                                                                                                                   | CHECKED:       | DATE:            |               |
| EDAC INC TORONTO, ONTARIO CANADA YOUR CONNECTION TO QUALITY & SERVICE | THESE DRAWINGS AND SPECIFICATIONS ARE THE PROPERTY OF EDAC INC., AND SHALL NOT BE REPRODUCED, OR COPIED OR USED AS THE BASIS FOR THE MANUFACTURE OR SALE OF APPARATUS WITHOUT WRITTEN PERMISSION. | SCALE: NTS     | SHEET            | 2 <b>OF</b> 3 |
|                                                                       |                                                                                                                                                                                                   | DRAWING NUMBER |                  | ISSUE         |
|                                                                       |                                                                                                                                                                                                   | 337 Assembly   |                  | 1             |