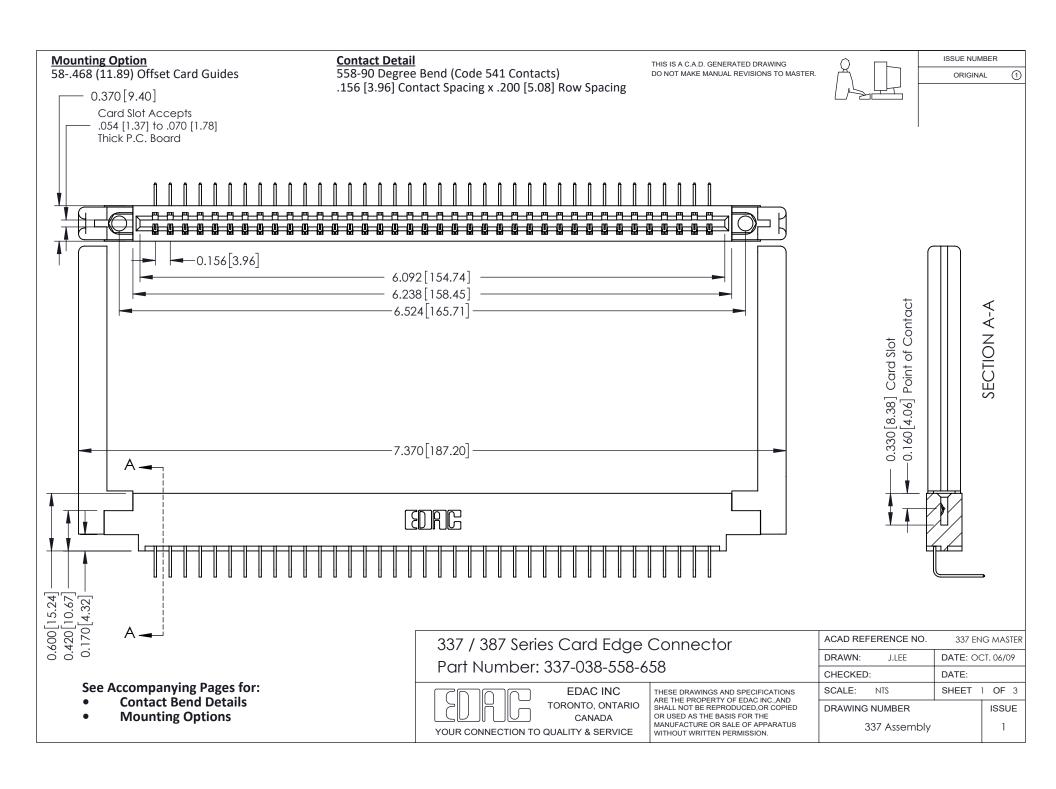

ISSUE NUMBER

ORIGINAL

1

| 337 / 387 Series Card Edge Connector<br>Contact Bend Detail           |                                                                                                                                                                                                  | ACAD REFERENCE NO. 337 E |                  | G MASTER      |
|-----------------------------------------------------------------------|--------------------------------------------------------------------------------------------------------------------------------------------------------------------------------------------------|--------------------------|------------------|---------------|
|                                                                       |                                                                                                                                                                                                  | DRAWN: J.LEE             | DATE: OCT. 06/09 |               |
|                                                                       |                                                                                                                                                                                                  | CHECKED: DATE:           |                  |               |
| EDAC INC TORONTO, ONTARIO CANADA YOUR CONNECTION TO QUALITY & SERVICE | THESE DRAWINGS AND SPECIFICATIONS ARE THE PROPERTY OF EDAC INC.,AND SHALL NOT BE REPRODUCED, OR COPIED OR USED AS THE BASIS FOR THE MANUFACTURE OR SALE OF APPARATUS WITHOUT WRITTEN PERMISSION. | SCALE: NTS               | SHEET            | 2 <b>OF</b> 3 |
|                                                                       |                                                                                                                                                                                                  | DRAWING NUMBER           |                  | ISSUE         |
|                                                                       |                                                                                                                                                                                                  | 337 Assembly             |                  | 1             |