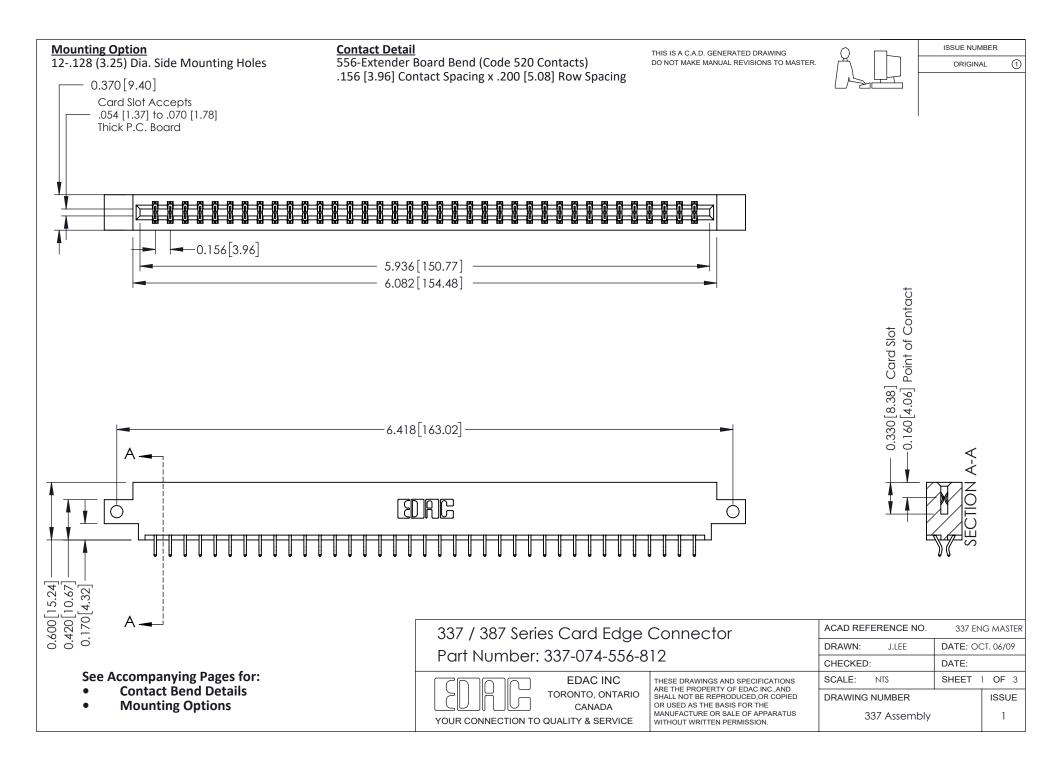

ISSUE NUMBER

ORIGINAL

1



| 337 / 387 Series Card Edge Connector<br>Contact Bend Detail           |                                                                                                                                                                                                  | ACAD REFERENCE NO. 337 E |                  | G MASTER      |
|-----------------------------------------------------------------------|--------------------------------------------------------------------------------------------------------------------------------------------------------------------------------------------------|--------------------------|------------------|---------------|
|                                                                       |