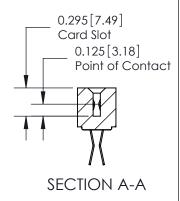

## **Contact Detail**

• Features and Specifications

HIS IS A C.A.D. GENERATED DRAWING O NOT MAKE MANUAL REVISIONS TO MASTER.

| 341/391 Serie      | 341/391 Series Card Edge Connector |                                                                                                             |         | ACAD REFERENCE NO. 341 ENG MASTER |                   |        |  |
|--------------------|------------------------------------|-------------------------------------------------------------------------------------------------------------|---------|-----------------------------------|-------------------|--------|--|
| C                  |                                    |                                                                                                             | DRAWN:  | J.LEE                             | DATE: SEPT. 03/09 |        |  |
| Pari Number:       | Part Number: 341-068-560-201       |                                                                                                             |         | CHECKED:                          |                   | DATE:  |  |
|                    | EDAC INC                           | THESE DRAWINGS AND SPECIFICATIONS<br>ARE THE PROPERTY OF EDAC INC.,AND<br>SHALL NOT BE REPRODUCED,OR COPIED | SCALE:  | NTS                               | SHEET             | 1 OF 3 |  |
|                    | IORONIO, ONIARIO                   |                                                                                                             | DRAWING | NUMBER                            |                   | ISSUE  |  |
| YOUR CONNECTION TO | CANADA<br>Quality & service        | OR USED AS THE BASIS FOR THE<br>MANUFACTURE OR SALE OF APPARATUS<br>WITHOUT WRITTEN PERMISSION.             | 3       | 41 Assembly                       |                   | 1      |  |