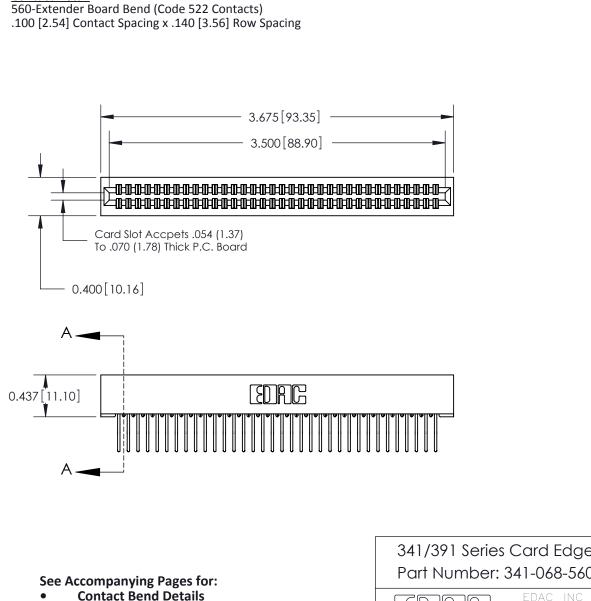

## **Contact Detail**

• Features and Specifications

HIS IS A C.A.D. GENERATED DRAWING O NOT MAKE MANUAL REVISIONS TO MASTER.

| 341/391 Serie      | 341/391 Series Card Edge Connector |                                                                                                             |         | ACAD REFERENCE NO. 341 ENG MASTER |                   |        |  |
|--------------------|------------------------------------|-------------------------------------------------------------------------------------------------------------|---------|-----------------------------------|-------------------|--------|--|
| C                  |                                    |                                                                                                             | DRAWN:  | J.LEE                             | DATE: SEPT. 03/09 |        |  |
| Pari Number:       | Part Number: 341-068-560-201       |                                                                                                             |         | CHECKED:                          |                   | DATE:  |  |
|                    | EDAC INC                           | THESE DRAWINGS AND SPECIFICATIONS<br>ARE THE PROPERTY OF EDAC INC.,AND<br>SHALL NOT BE REPRODUCED,OR COPIED | SCALE:  | NTS                               | SHEET             | 1 OF 3 |  |
|                    | IORONIO, ONIARIO                   |                                                                                                             | DRAWING | NUMBER                            |                   | ISSUE  |  |
| YOUR CONNECTION TO | CANADA<br>Quality & service        | OR USED AS THE BASIS FOR THE<br>MANUFACTURE OR SALE OF APPARATUS<br>WITHOUT WRITTEN PERMISSION.             | 3       | 41 Assembly                       |                   | 1      |  |