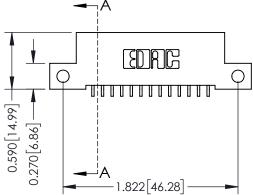

## **See Accompanying Pages for:**

- Contact Bend Details
- Mounting Options

| SECTION A-A |
|-------------|
|             |

| 342 / 392 Card Edge Connector<br>Part Number: 342-013-559-112 |                                                                                                                                                            | ACAD REFERENCE NO. 342 ENG MASTER |             |         |           |
|---------------------------------------------------------------|------------------------------------------------------------------------------------------------------------------------------------------------------------|-----------------------------------|-------------|---------|-----------|
|                                                               |                                                                                                                                                            | DRAWN:                            | J.LEE       | DATE: O | CT. 06/09 |
| Full Number, 342-013-339-112                                  | CHECKE                                                                                                                                                     | ):                                | DATE:       |         |           |
|                                                               | TORONTO, ONTARIO CANADA  ARE THE PROPERTY OF EDAC INC.,AND SHALL NOT BE REPRODUCED,OR COPIED OR USED AS THE BASIS FOR THE MANUFACTURE OR SALE OF APPARATUS | SCALE:                            | NTS         | SHEET   | 1 OF 3    |
|                                                               |                                                                                                                                                            | DRAWING                           | NUMBER      |         | ISSUE     |
|                                                               |                                                                                                                                                            | 3                                 | 42 Assembly |         | 1         |