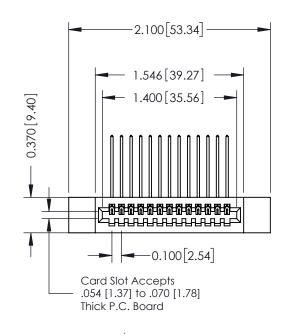

## **See Accompanying Pages for:**

- Contact Bend Details
- Mounting Options

| SECTION A-A |
|-------------|
|             |

| 342 / 392 Card Edge Connector<br>Part Number: 342-013-559-112 |                                                                                                                                                            | ACAD REFERENCE NO. 342 ENG MASTER |             |         |           |
|---------------------------------------------------------------|------------------------------------------------------------------------------------------------------------------------------------------------------------|-----------------------------------|-------------|---------|-----------|
|                                                               |                                                                                                                                                            | DRAWN:                            | J.LEE       | DATE: O | CT. 06/09 |
| Full Number, 342-013-339-112                                  | CHECKE                                                                                                                                                     | ):                                | DATE:       |         |           |
|                                                               | TORONTO, ONTARIO CANADA  ARE THE PROPERTY OF EDAC INC.,AND SHALL NOT BE REPRODUCED,OR COPIED OR USED AS THE BASIS FOR THE MANUFACTURE OR SALE OF APPARATUS | SCALE:                            | NTS         | SHEET   | 1 OF 3    |
|                                                               |                                                                                                                                                            | DRAWING                           | NUMBER      |         | ISSUE     |
|                                                               |                                                                                                                                                            | 3                                 | 42 Assembly |         | 1         |