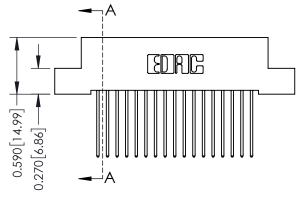

## **Contact Detail**

542-Wire Wrap .025 Sq.(0.64 Sq.) - Tail LG=.655(16.64) .100 [2.54] Contact Spacing x .200 [5.08] Row Spacing

0.410[10.41]

## **See Accompanying Pages for:**

- **Contact Bend Details**
- **Mounting Options**

| SECTION A-A |
|-------------|
|             |

| 342 / 392 Card Edge Connector<br>Part Number: 342-017-542-102 |                              | ACAD REFERENCE NO. 342 ENG MASTER |            |         |           |
|---------------------------------------------------------------|------------------------------|-----------------------------------|------------|---------|-----------|
|                                                               |                              | DRAWN:                            | J.LEE      | DATE: O | CT. 06/09 |
|                                                               |                              | CHECKED:                          |            | DATE:   |           |
| EDAC INC THESE DRAWINGS AND SPECIFICATIONS                    | SCALE:                       | NTS                               | SHEET      | 1 OF 3  |           |
|                                                               | OR USED AS THE BASIS FOR THE | DRAWING I                         | NUMBER     |         | ISSUE     |
| YOUR CONNECTION TO QUALITY & SERVICE                          |                              | 34                                | 2 Assembly |         | 1         |