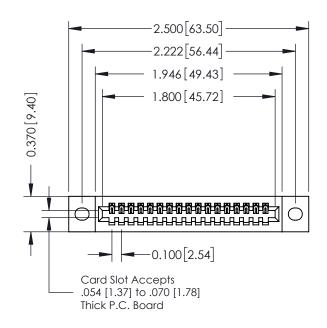

## **See Accompanying Pages for:**

- **Contact Bend Details**
- **Mounting Options**

| SECTION A-A |
|-------------|
|             |

| 342 / 392 Card Edge Connector<br>Part Number: 342-017-542-102 |                              | ACAD REFERENCE NO. 342 ENG MASTER |            |         |           |
|---------------------------------------------------------------|------------------------------|-----------------------------------|------------|---------|-----------|
|                                                               |                              | DRAWN:                            | J.LEE      | DATE: O | CT. 06/09 |
|                                                               |                              | CHECKED:                          |            | DATE:   |           |
| EDAC INC THESE DRAWINGS AND SPECIFICATIONS                    | SCALE:                       | NTS                               | SHEET      | 1 OF 3  |           |
|                                                               | OR USED AS THE BASIS FOR THE | DRAWING I                         | NUMBER     |         | ISSUE     |
| YOUR CONNECTION TO QUALITY & SERVICE                          |                              | 34                                | 2 Assembly |         | 1         |