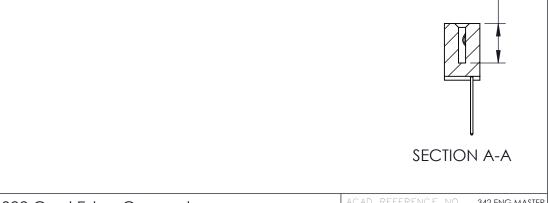

## **Contact Detail**

540-Wire Wrap .025 Sq.(0.64 Sq.) - Tail LG=.570(14.48) .100 [2.54] Contact Spacing x .200 [5.08] Row Spacing

THIS IS A C.A.D. GENERATED DRAWING

1220F NOMBER

ORIGINAL

0.410[10.41]