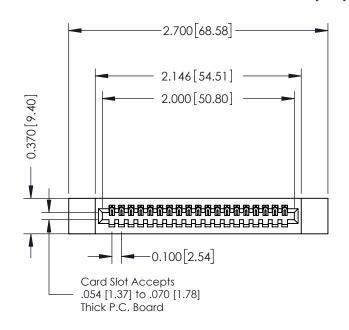

## **See Accompanying Pages for:**

- Contact Bend Details
- Mounting Options

| 342 / 392 Card Edge Connector Part Number: 342-019-540-112 |                                                               | ACAD REFERENCE NO. 342 ENG MASIER |             |         |           |  |
|------------------------------------------------------------|---------------------------------------------------------------|-----------------------------------|-------------|---------|-----------|--|
|                                                            |                                                               | DRAWN:                            | J.LEE       | DATE: O | CT. 06/09 |  |
|                                                            |                                                               | CHECKED:                          |             | DATE:   |           |  |
| EDAC INC                                                   | OR USED AS THE BASIS FOR THE MANUFACTURE OR SALE OF APPARATUS | SCALE:                            | NTS         | SHEET   | 1 OF 3    |  |
| TORONTO, ONTARIO                                           |                                                               | DRAWING                           | NUMBER      |         | ISSUE     |  |
| YOUR CONNECTION TO QUALITY & SERVICE                       |                                                               | 3                                 | 42 Assembly |         | 1         |  |