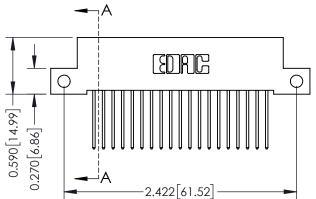

## **See Accompanying Pages for:**

- Contact Bend Details
- Mounting Options

| 342 / 392 Card Edge Connector Part Number: 342-019-540-112 |                                                               | ACAD REFERENCE NO. 342 ENG MASIER |             |         |           |  |
|------------------------------------------------------------|---------------------------------------------------------------|-----------------------------------|-------------|---------|-----------|--|
|                                                            |                                                               | DRAWN:                            | J.LEE       | DATE: O | CT. 06/09 |  |
|                                                            |                                                               | CHECKED:                          |             | DATE:   |           |  |
| EDAC INC                                                   | OR USED AS THE BASIS FOR THE MANUFACTURE OR SALE OF APPARATUS | SCALE:                            | NTS         | SHEET   | 1 OF 3    |  |
| TORONTO, ONTARIO                                           |                                                               | DRAWING                           | NUMBER      |         | ISSUE     |  |
| YOUR CONNECTION TO QUALITY & SERVICE                       |                                                               | 3                                 | 42 Assembly |         | 1         |  |