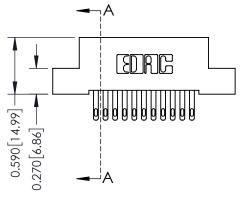

## **Mounting Option**

04-.156 (3.96) Dia. Mounting Holes





## **See Accompanying Pages for:**

- Contact Bend Details
- Mounting Options

## **Contact Detail**

500-Wire Hole .050x.025(1.27x0.64) - Tail LG=.270(6.86) .100 [2.54] Contact Spacing x .200 [5.08] Row Spacing

THIS IS A C.A.D. GENERATED DRAWING



ISSUE NUMBER

ORIGINAL



| 342 / 392 Card Edge Connector<br>Part Number: 342-022-500-204 |                                                                                                                                                                                                 | ACAD REFERENCE NO. 342 ENG MASTER |              |         |           |  |
|---------------------------------------------------------------|------------------------------------------------------------------------------------------------------------------------