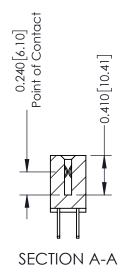

THIS IS A C.A.D. GENERATED DRAWING DO NOT MAKE MANUAL REVISIONS TO MASTER. ISSUE NUMBER

ORIGINAL

1

| 342 / 392 Series Card Edge Connector<br>Contact Bend Detail |                                                                                                                                                                                                 | ACAD REFERENCE NO. 342 ENG MASTER |             |                  |        |  |
|-------------------------------------------------------------|-------------------------------------------------------------------------------------------------------------------------------------------------------------------------------------------------|-----------------------------------|-------------|------------------|--------|--|
|                                                             |                                                                                                                                                                                                 | DRAWN:                            | J.LEE       | DATE: OCT. 06/09 |        |  |
|                                                             |                                                                                                                                                                                                 | CHECKED:                          |             | DATE:            |        |  |
| TORONTO, ONTARIO                                            | THESE DRAWINGS AND SPECIFICATIONS ARE THE PROPERTY OF EDAC INC.,AND SHALL NOT BE REPRODUCED,OR COPIED OR USED AS THE BASIS FOR THE MANUFACTURE OR SALE OF APPARATUS WITHOUT WRITTEN PERMISSION. | SCALE:                            | NTS         | SHEET :          | 2 OF 3 |  |
|                                                             |                                                                                                                                                                                                 | DRAWING                           | NUMBER      |                  | ISSUE  |  |
| YOUR CONNECTION TO QUALITY & SERVICE                        |                                                                                                                                                                                                 | 3                                 | 42 Assembly |                  | 1      |  |