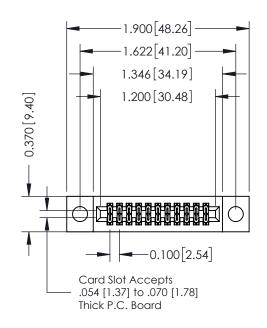

## **Contact Detail**

500-Wire Hole .050x.025(1.27x0.64) - Tail LG=.270(6.86) .100 [2.54] Contact Spacing x .200 [5.08] Row Spacing

THIS IS A C.A.D. GENERATED DRAWING

ISSUE NUMBER

ORIGINAL

| 342 / 392 Card Edge Connector<br>Part Number: 342-022-500-204 |                                                                                                                                                                                                 | ACAD REFERENCE NO. 342 ENG MASTER |              |         |           |  |
|---------------------------------------------------------------|-------------------------------------------------------------------------------------------------------------------------------------------------------------------------------------------------|-----------------------------------|--------------|---------|-----------|--|
|                                                               |                                                                                                                                                                                                 | DRAWN:                            | J.LEE        | DATE: O | CT. 06/09 |  |
|                                                               |                                                                                                                                                                                                 | CHECKE                            | D:           | DATE:   |           |  |
| TORONTO, ONTARIO CANADA                                       | THESE DRAWINGS AND SPECIFICATIONS ARE THE PROPERTY OF EDAC INC.,AND SHALL NOT BE REPRODUCED,OR COPIED OR USED AS THE BASIS FOR THE MANUFACTURE OR SALE OF APPARATUS WITHOUT WRITTEN PERMISSION. | SCALE:                            | NTS          | SHEET   | 1 OF 3    |  |
|                                                               |                                                                                                                                                                                                 | DRAWING                           | NUMBER       |         | ISSUE     |  |
|                                                               |                                                                                                                                                                                                 | ;                                 | 342 Assembly |         | 1         |  |