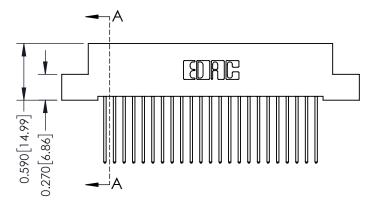

## **Mounting Option**

04-.156 (3.96) Dia. Mounting Holes

## **Contact Detail**

542-Wire Wrap .025 Sq.(0.64 Sq.) - Tail LG=.655(16.64) .100 [2.54] Contact Spacing x .200 [5.08] Row Spacing





## 0.410[10.41] **SECTION A-A**

## **See Accompanying Pages for:**

- **Contact Bend Details**
- **Mounting Options**

| 342 / 392 Card Edge Connector |
|-------------------------------|
| Part Number: 342-023-542-104  |

YOUR CONNECTION TO QUALITY & SERVICE

342 ENG MASTER DATE: OCT. 06/09 J.LEE SHEET 1 OF 3

342 Assembly

THIS IS A C.A.D. GENERATED DRAWING DO NOT MAKE MANUAL REVISIONS TO MASTER. ISSUE NUMBER

ORIGINAL

1



| 342 / 392 Series Card Edge Connector<br>Contact Bend Detail |                                                                                                                                     | ACAD REFERENCE NO. 342 ENG MASTER |             |          |          |
|-------------------------------------------------------------|----------------------------------