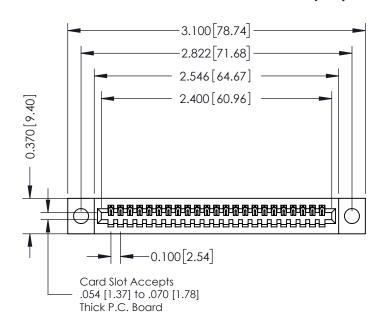

## **See Accompanying Pages for:**

- **Contact Bend Details**
- **Mounting Options**

| 342 / 392 Card Edge Connector |
|-------------------------------|
| Part Number: 342-023-542-104  |

YOUR CONNECTION TO QUALITY & SERVICE

342 ENG MASTER DATE: OCT. 06/09 J.LEE SHEET 1 OF 3

342 Assembly

THIS IS A C.A.D. GENERATED DRAWING DO NOT MAKE MANUAL REVISIONS TO MASTER. ISSUE NUMBER

ORIGINAL

1

| 342 / 392 Series Card Edge Connector<br>Contact Bend Detail |                                                                                                                                     | ACAD REFERENCE NO. 342 ENG MASTER |             |          |          |
|-------------------------------------------------------------|-------------------------------------------------------------------------------------------------------------------------------------|-----------------------------------|-------------|----------|----------|
|                                                             |                                                                                                                                     | DRAWN:                            | J.LEE       | DATE: OC | T. 06/09 |
|                                                             |                                                                                                                                     | CHECKED:                          |             | DATE:    |          |
| EDAC INC                                                    | ARE THE PROPERTY OF EDAC INC.,AND — SHALL NOT BE REPRODUCED,OR COPIED OR USED AS THE BASIS FOR THE MANUFACTURE OR SALE OF APPARATUS | SCALE:                            | NTS         | SHEET :  | 2 OF 3   |
| TORONTO, ONTARIO                                            |                                                                                                                                     | DRAWING                           | NUMBER      |          | ISSUE    |
| YOUR CONNECTION TO QUALITY & SERVICE                        |                                                                                                                                     | 3                                 | 42 Assembly |          | 1        |