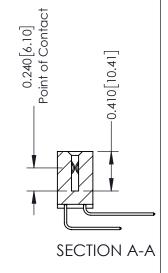

## **Contact Detail**

559-90 Degree Bend (Code 541 Contacts) .100 [2.54] Contact Spacing x .200 [5.08] Row Spacing THIS IS A C.A.D. GENERATED DRAWING

ISSUE NUMBER

ORIGINAL

THIS IS A C.A.D. GENERATED DRAWING DO NOT MAKE MANUAL REVISIONS TO MASTER. ISSUE NUMBER

ORIGINAL

1

| 342 / 392 Series Card Edge           | ACAD REFERENCE NO. 342 ENG MASTER                                                                     |         |             |                  |        |
|--------------------------------------|-------------------------------------------------------------------------------------------------------|---------|-------------|------------------|--------|
| Contact Bend Detail                  |                                                                                                       |         | J.LEE       | DATE: OCT. 06/09 |        |
|                                      |                                                                                                       |         | CHECKED:    |                  | DATE:  |
| EDAC INC                             | THESE DRAWINGS AND SPECIFICATIONS ARE THE PROPERTY OF EDAC INCAND                                     | SCALE:  | NTS         | SHEET :          | 2 OF 3 |
| TORONTO, ONTARIO                     | SHALL NOT BE REPRODUCED,OR COPIED<br>OR USED AS THE BASIS FOR THE<br>MANUFACTURE OR SALE OF APPARATUS | DRAWING | NUMBER      |                  | ISSUE  |
| YOUR CONNECTION TO QUALITY & SERVICE |                                                                                                       | 3       | 42 Assembly |                  | 1      |