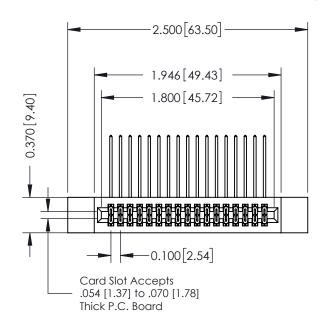

## **See Accompanying Pages for:**

- Contact Bend Details
- Mounting Options

| 342 / 392 Card Edge Connector<br>Part Number: 342-034-559-212 |  |                  | ACAD REFERENCE NO. 342 ENG MASTER                                                                      |         |             |           |        |
|---------------------------------------------------------------|--|------------------|--------------------------------------------------------------------------------------------------------|---------|-------------|-----------|--------|
|                                                               |  |                  | DRAWN:                                                                                                 | J.LEE   | DATE: O     | CT. 06/09 |        |
|                                                               |  |                  | CHECKED:                                                                                               |         | DATE:       |           |        |
|                                                               |  | EDAC INC         | THESE DRAWINGS AND SPECIFICATIONS                                                                      | SCALE:  | NTS         | SHEET     | 1 OF 3 |
|                                                               |  | TORONTO, ONTARIO | ARE THE PROPERTY OF EDAC INC.,AND<br>SHALL NOT BE REPRODUCED,OR COPIED<br>OR USED AS THE BASIS FOR THE | DRAWING | NUMBER      |           | ISSUE  |
|                                                               |  | CANADA           | MANUFACTURE OR SALE OF APPARATUS WITHOUT WRITTEN PERMISSION.                                           | 3       | 42 Assembly |           | 1      |