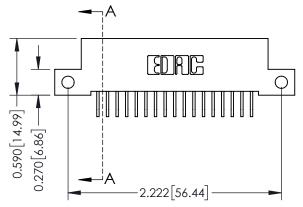

## **Mounting Option**

12-.128 (3.25) Dia. Side Mounting Holes

THIS IS A C.A.D. GENERATED DRAWING DO NOT MAKE MANUAL REVISIONS TO MASTER

ISSUE NUMBER

ORIGINAL

1

| 342 / 392 Card Edge Conne            | ACAD REFERENCE NO. 342 ENG MASTER                                                                                                                                 |                         |         |        |  |
|--------------------------------------|-------------------------------------------------------------------------------------------------------------------------------------------------------------------|-------------------------|---------|--------|--|
| Mounting Options                     | DRAWN: J.LEE                                                                                                                                                      | DATE: <b>OCT. 06/09</b> |         |        |  |
| Moorning Ophons                      | CHECKED:                                                                                                                                                          | DATE:                   |         |        |  |
| EDAC INC                             | RONTO, ONTARIO  CANADA  CANADA  ARE THE PROPERTY OF EDAC INC.,AND SHALL NOT BE REPRODUCED,OR COPIED OR USED AS THE BASIS FOR THE MANUFACTURE OR SALE OF APPARATUS | SCALE: NTS              | SHEET : | 3 OF 3 |  |
| TORONTO, ONTARIO                     |                                                                                                                                                                   | DRAWING NUMBER          | •       | ISSUE  |  |
| YOUR CONNECTION TO QUALITY & SERVICE |                                                                                                                                                                   | 342 Assembly            |         | 1      |  |