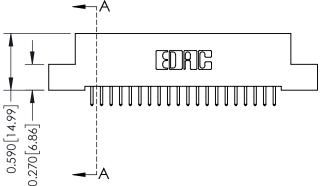

## 0.240 [6.10] Point of Contact 0.410[10.41] SECTION A-A

342 Assembly

THIS IS A C.A.D. GENERATED DRAWING DO NOT MAKE MANUAL REVISIONS TO MASTER. ISSUE NUMBER

ORIGINAL

1

| 342 / 392 Series Card Edge Connector<br>Contact Bend Detail |                                                                                                                                   | ACAD REFERENCE NO. 342 ENG MASTER |             |          |          |
|-------------------------------------------------------------|-----------------------------------------------------------------------------------------------------------------------------------|-----------------------------------|-------------|----------|----------|
|                                                             |                                                                                                                                   | DRAWN:                            | J.LEE       | DATE: OC | T. 06/09 |
|                                                             |                                                                                                                                   | CHECKED                           | ):          | DATE:    |          |
| EDAC INC                                                    | ARE THE PROPERTY OF EDAC INC.,AND SHALL NOT BE REPRODUCED,OR COPIED OR USED AS THE BASIS FOR THE MANUFACTURE OR SALE OF APPARATUS | SCALE:                            | NTS         | SHEET :  | 2 OF 3   |
| TORONTO, ONTARIO                                            |                                                                                                                                   | DRAWING                           | NUMBER      |          | ISSUE    |
| YOUR CONNECTION TO QUALITY & SERVICE                        |                                                                                                                                   | 3                                 | 42 Assembly |          | 1        |