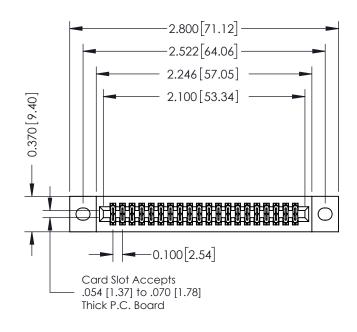

## **See Accompanying Pages for:**

- **Contact Bend Details**
- **Mounting Options**

| 342 / 392 Card Edge Connector |
|-------------------------------|
| Part Number: 342-040-521-202  |

342 ENG MASTER DATE: OCT. 06/09 J.LEE NTS SHEET 1 OF 3