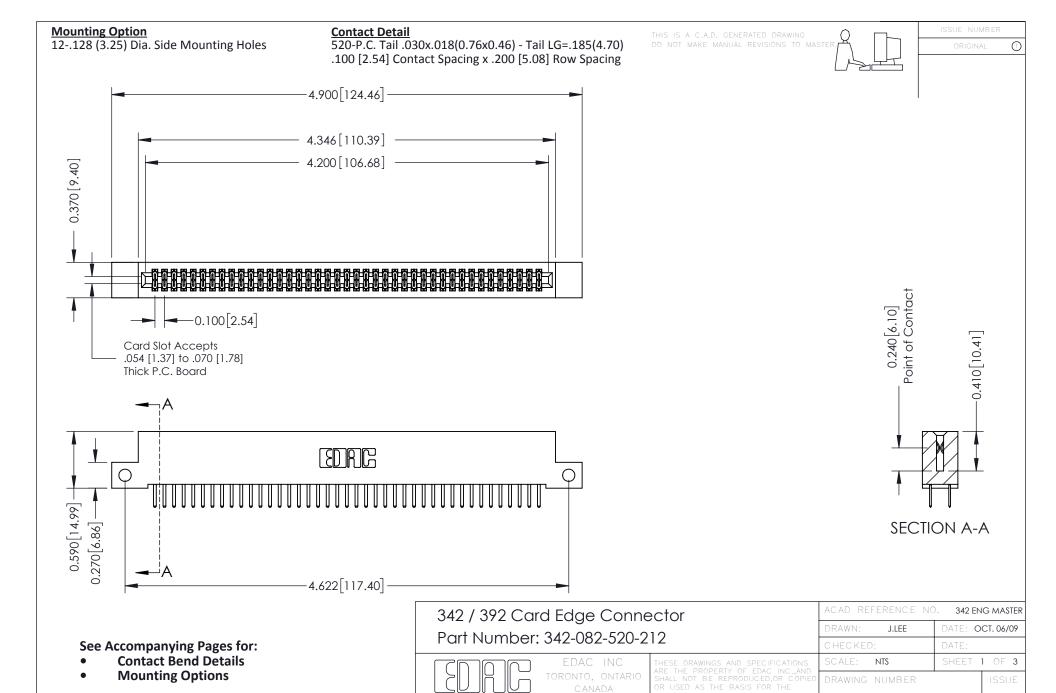

YOUR CONNECTION TO QUALITY & SERVICE

342 Assembly

THIS IS A C.A.D. GENERATED DRAWING DO NOT MAKE MANUAL REVISIONS TO MASTER. ISSUE NUMBER

ORIGINAL

1



| 342 / 392 Series Card Edge Connector<br>Contact Bend Detail |                                                                                                                                                                                                  | ACAD REFERENCE NO. 342 ENG MASTER |             |                  |        |
|-------------------------------------------------------------|--------------------------------------------------------------------------------------------------------------------------------------------------------------------------------------------------|-----------------------------------|-----------