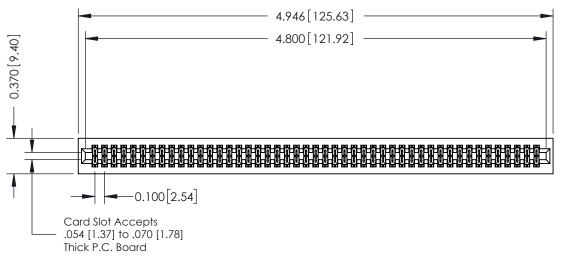

**Mounting Option** 01-No Mounting Lugs 0.370 [9.40]

**Contact Detail** 

555-Extender Board Bend (Code 500 Contacts) .100 [2.54] Contact Spacing x .200 [5.08] Row Spacing

EDRG

## **See Accompanying Pages for:**

- **Contact Bend Details**
- **Mounting Options**

0.590 [14.99]

342 / 392 Card Edge Connector Part Number: 342-094-555-201

|   | ACAD REFERENCE NO | . 342 ENG MASTER |  |  |
|---|-------------------|------------------|--|--|
|   | DRAWN: J.LEE      | DATE: OCT. 06/09 |  |  |
|   | CHECKED:          | DATE:            |  |  |
| ) | SCALE: NTS        | SHEET 1 OF 3     |  |  |
| ) | DRAWING NUMBER    | ISSUE            |  |  |