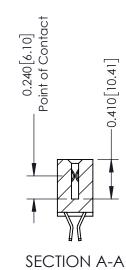

**Mounting Option** 01-No Mounting Lugs 0.370 [9.40]

**Contact Detail** 

555-Extender Board Bend (Code 500 Contacts) .100 [2.54] Contact Spacing x .200 [5.08] Row Spacing

EDRG

342 Assembly

THIS IS A C.A.D. GENERATED DRAWING DO NOT MAKE MANUAL REVISIONS TO MASTER. ISSUE NUMBER

ORIGINAL

1

| 342 / 392 Series Card Edge | ACAD REFERENCE NO. 342 ENG MASTER                                                                                                                                                               |          |             |                  |        |
|----------------------------|-------------------------------------------------------------------------------------------------------------------------------------------------------------------------------------------------|----------|-------------|------------------|--------|
| Contact Bend Detail        |                                                                                                                                                                                                 |          | J.LEE       | DATE: OCT. 06/09 |        |
| Contact bend betall        |                                                                                                                                                                                                 | CHECKED: |             | DATE:            |        |
|                            | THESE DRAWINGS AND SPECIFICATIONS ARE THE PROPERTY OF EDAC INC.,AND SHALL NOT BE REPRODUCED,OR COPIED OR USED AS THE BASIS FOR THE MANUFACTURE OR SALE OF APPARATUS WITHOUT WRITTEN PERMISSION. | SCALE:   | NTS         | SHEET :          | 2 OF 3 |
|                            |                                                                                                                                                                                                 | DRAWING  | NUMBER      |                  | ISSUE  |
|                            |                                                                                                                                                                                                 | 3        | 42 Assembly |                  | 1      |