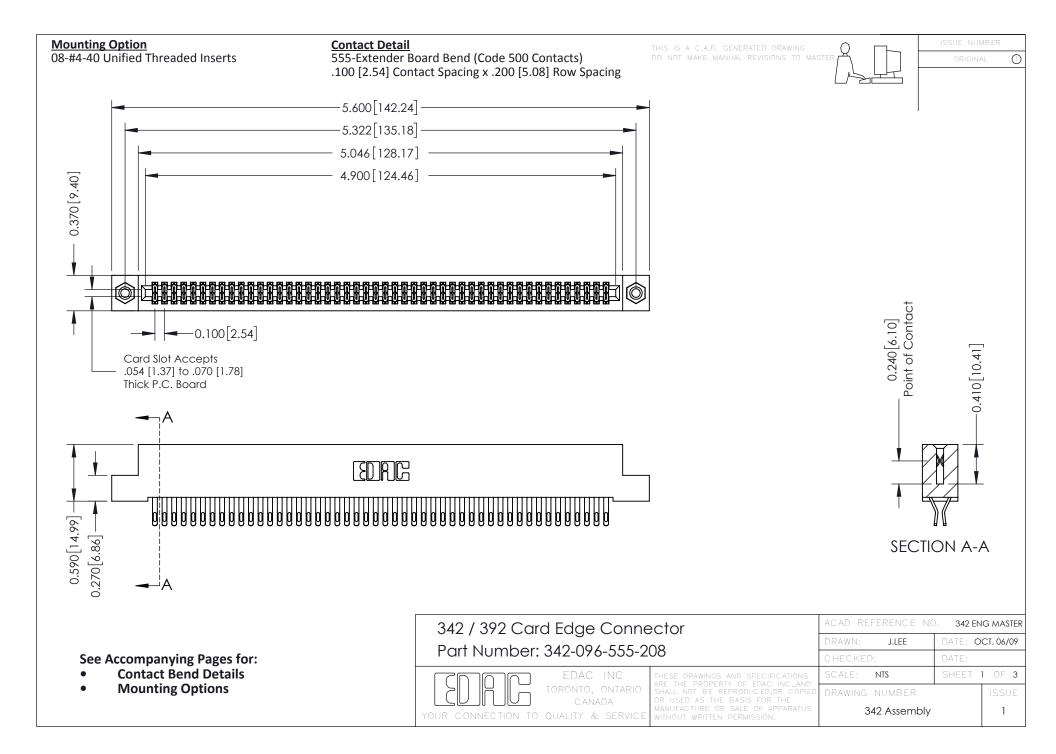

THIS IS A C.A.D. GENERATED DRAWING DO NOT MAKE MANUAL REVISIONS TO MASTER. ISSUE NUMBER

ORIGINAL

1

| 342 / 392 Series Card Edge Connector<br>Contact Bend Detail |                                                                                                                                                                                                  | ACAD REFERENCE NO. 342 ENG MASTER |             |                  |        |
|-------------------------------------------------------------|--------------------------------------------------------------------------------------------------------------------------------------------------------------------------------------------------|-----------------------------------|-------------|------------------|--------|
|                                                             |                                                                                                                                                                                                  | DRAWN:                            | J.LEE       | DATE: OCT. 06/09 |        |
|                                                             |                                                                                                                                                                                                  | CHECKED:                          |             | DATE:            |        |
| TORONTO, ONTARIO                                            | THESE DRAWINGS AND SPECIFICATIONS ARE THE PROPERTY OF EDAC INC. AND SHALL NOT BE REPRODUCED, OR COPIED OR USED AS THE BASIS FOR THE MANUFACTURE OR SALE OF APPARATUS WITHOUT WRITTEN PERMISSION. | SCALE:                            | NTS         | SHEET :          | 2 OF 3 |
|                                                             |                                                                                                                                                                                                  | DRAWING                           | NUMBER      |                  | ISSUE  |
| YOUR CONNECTION TO QUALITY & SERVICE                        |                                                                                                                                                                                                  | 3                                 | 42 Assembly |                  | 1      |

THIS IS A C.A.D. GENERATED DRAWING DO NOT MAKE MANUAL REVISIONS TO MASTER

ISSUE NUMBER

ORIGINAL

1

| 342 / 392 Card Edge Connector<br>Mounting Options |                                                                                                                                                                                               | ACAD REFERENCE NO. 342 ENG MASTER |                         |        |  |  |
|---------------------------------------------------|-----------------------------------------------------------------------------------------------------------------------------------------------------------------------------------------------|-----------------------------------|-------------------------|--------|--|--|
|                                                   |                                                                                                                                                                                               | DRAWN: J.LEE                      | DATE: <b>OCT. 06/09</b> |        |  |  |
|                                                   |                                                                                                                                                                                               | CHECKED:                          | DATE:                   |        |  |  |
| TORONTO, ONTARIO                                  | THESE DRAWINGS AND SPECIFICATIONS ARE THE PROPERTY OF EDAC INCAND SHALL NOT BE REPRODUCED,OR COPIED OR USED AS THE BASIS FOR THE MANUFACTURE OR SALE OF APPARATUS WITHOUT WRITTEN PERMISSION. | SCALE: NTS                        | SHEET :                 | 3 OF 3 |  |  |
|                                                   |                                                                                                                                                                                               | DRAWING NUMBER                    | •                       | ISSUE  |  |  |
| YOUR CONNECTION TO QUALITY & SERVICE              |                                                                                                                                                                                               | 342 Assembly                      |                         | 1      |  |  |