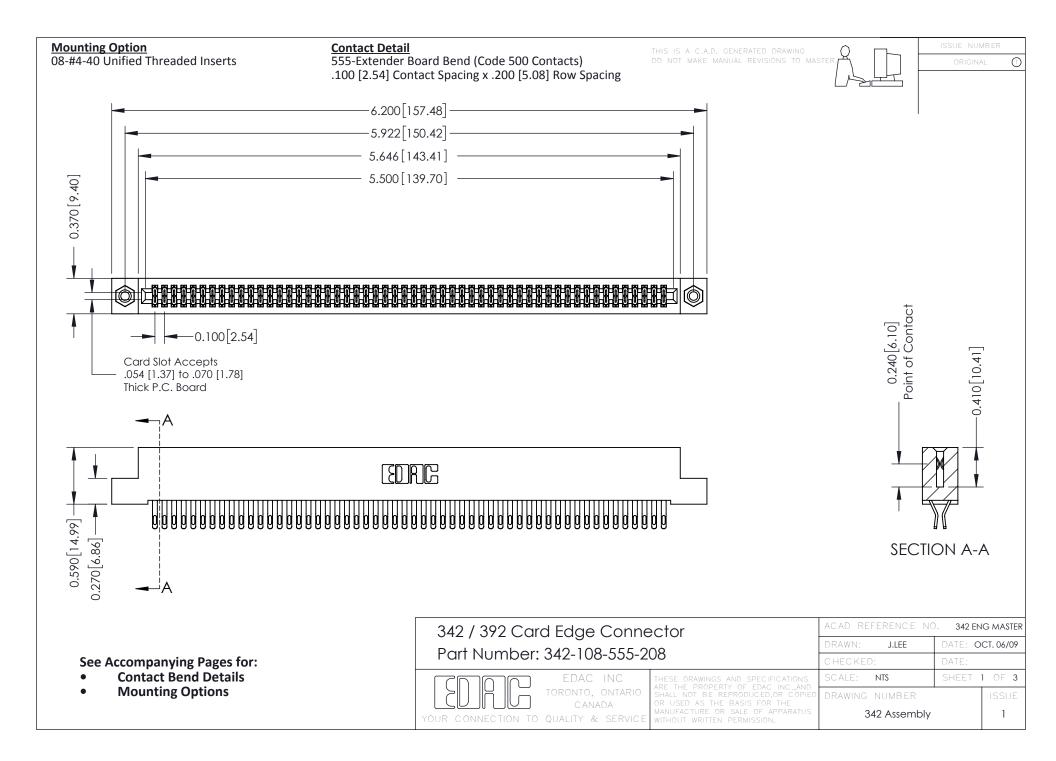

THIS IS A C.A.D. GENERATED DRAWING DO NOT MAKE MANUAL REVISIONS TO MASTER. ISSUE NUMBER

ORIGINAL

1



| 342 / 392 Series Card Edge Connector<br>Contact Bend Detail |                                                                                                                                                                                                  | ACAD REFERENCE NO. 342 ENG MASTER |             |                  |        |
|-------------------------------------------------------------|--------------------------------------------------------------------------------------------------------------------------------------------------------------------------------------------------|-----------------------------------|-------------|------------------|--------|
|