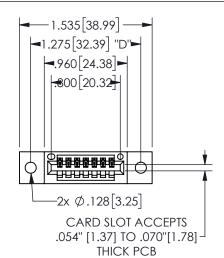

THIS IS A C.A.D. GENERATED DRAWING DO NOT MAKE MANUAL REVISIONS TO MASTER.

ISSUE NUMBER

ORIGINAL

1

<u>Contact Dimensions:</u>
520-P.C. Tail .030x.018(0.76x0.46) - Tail LG=.175(4.45)
.100 (2.54) Contact Spacing x .200 (5.08) Row Spacing

.160 4.06 .330[8.38] POINT OF CARD SLOT CONTACT

## **SECTION A-A**

345/395 SERIES CARD EDGE CONNECTOR PART NUMBER: 345-007-520-102

**EDAC INC** TORONTO, ONTARIO CANADA

THESE DRAWINGS AND SPECIFICATIONS ARE THE PROPERTY OF EDAC INC., AND SHALL NOT BE REPRODUCED, OR COPIED OR USED AS THE BASIS FOR THE MANUFACTURE OR SALE OF APPARATUS WITHOUT WRITTEN PERMISSION.