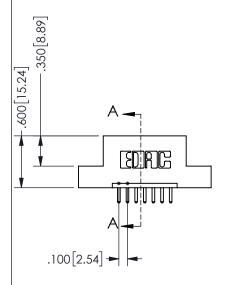

THIS IS A C.A.D. GENERATED DRAWING DO NOT MAKE MANUAL REVISIONS TO MASTER.

ISSUE NUMBER

ORIGINAL

1

<u>Contact Dimensions:</u>
520-P.C. Tail .030x.018(0.76x0.46) - Tail LG=.175(4.45)
.100 (2.54) Contact Spacing x .200 (5.08) Row Spacing

.160 4.06 .330[8.38] POINT OF CARD SLOT CONTACT

## **SECTION A-A**

345/395 SERIES CARD EDGE CONNECTOR PART NUMBER: 345-007-520-102

**EDAC INC** TORONTO, ONTARIO CANADA

THESE DRAWINGS AND SPECIFICATIONS ARE THE PROPERTY OF EDAC INC., AND SHALL NOT BE REPRODUCED, OR COPIED OR USED AS THE BASIS FOR THE MANUFACTURE OR SALE OF APPARATUS WITHOUT WRITTEN PERMISSION.