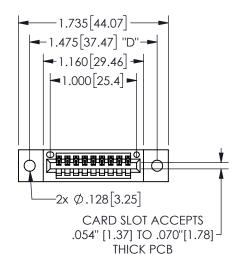

THIS IS A C.A.D. GENERATED DRAWING DO NOT MAKE MANUAL REVISIONS TO MASTER.

ISSUE NUMBER

ORIGINAL

1

Contact Dimensions: 542-Wire Wrap .025 Sq.(0.64 Sq.) - Tail LG=.645(16.38) .100 (2.54) Contact Spacing x .200 (5.08) Row Spacing 345/395 SERIES CARD EDGE CONNECTOR PART NUMBER: 345-009-542-102

EDAC INC TORONTO, ONTARIO CANADA

YOUR CONNECTION TO QUALITY & SERVICE

THESE DRAWINGS AND SPECIFICATIONS ARE THE PROPERTY OF EDAC INC., AND SHALL NOT BE REPRODUCED, OR COPIED OR USED AS THE BASIS FOR THE MANUFACTURE OR SALE OF APPARATUS WITHOUT WRITTEN PERMISSION.

|                  | 0_0110117171          |
|------------------|-----------------------|
| ACAD REFERENCE N | O. 345-ENG-MASTER     |
| DRAWN: R.STA.MOI | NICA DATE:MAY.16/2017 |
| CHECKED:         | DATE:                 |
| SCALE: NTS       | SHEET 1 OF 2          |
| DRAWING NUMBER   | ISSUE                 |