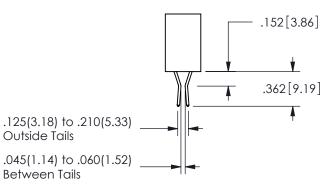

THIS IS A C.A.D. GENERATED DRAWING DO NOT MAKE MANUAL REVISIONS TO MASTER.

ISSUE NUMBER

ORIGINAL

1

Contact Dimensions: 542-Wire Wrap .025 Sq.(0.64 Sq.) - Tail LG=.645(16.38) .100 (2.54) Contact Spacing x .200 (5.08) Row Spacing 345/395 SERIES CARD EDGE CONNECTOR PART NUMBER: 345-009-542-102

EDAC INC TORONTO, ONTARIO CANADA

YOUR CONNECTION TO QUALITY & SERVICE

THESE DRAWINGS AND SPECIFICATIONS ARE THE PROPERTY OF EDAC INC., AND SHALL NOT BE REPRODUCED, OR COPIED OR USED AS THE BASIS FOR THE MANUFACTURE OR SALE OF APPARATUS WITHOUT WRITTEN PERMISSION.