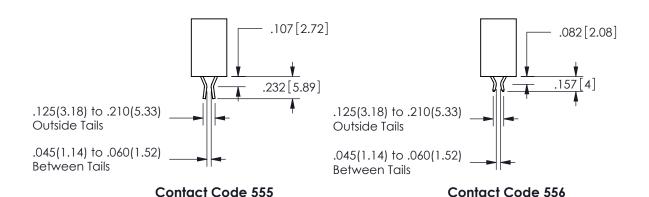

345-ENG-MASTER

.330[8.38]
CARD SLOT

.370[9.4]

SECTION A-A

ISSUE NUMBER ORIGINAL

1

**Contact Code 558** 

Contact Code 559

## 345/395 SERIES CARD EDGE CONNECTOR CONTACT CODE 555,556,558,559,560 DIMENSIONS

YOUR CONNECTION TO QUALITY & SERVICE

**EDAC INC** TORONTO, ONTARIO CANADA

THESE DRAWINGS AND SPECIFICATIONS ARE THE PROPERTY OF EDAC INC.,AND SHALL NOT BE REPRODUCED, OR COPIED OR USED AS THE BASIS FOR THE MANUFACTURE OR SALE OF APPARATUS WITHOUT WRITTEN PERMISSION.