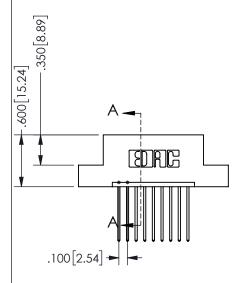

THIS IS A C.A.D. GENERATED DRAWING DO NOT MAKE MANUAL REVISIONS TO MASTER.

ISSUE NUMBER

ORIGINAL

1

Contact Dimensions: 542-Wire Wrap .025 Sq.(0.64 Sq.) - Tail LG=.645(16.38) .100 (2.54) Contact Spacing x .200 (5.08) Row Spacing 345/395 SERIES CARD EDGE CONNECTOR PART NUMBER: 345-009-542-102

EDAC INC TORONTO, ONTARIO CANADA

YOUR CONNECTION TO QUALITY & SERVICE

THESE DRAWINGS AND SPECIFICATIONS ARE THE PROPERTY OF EDAC INC., AND SHALL NOT BE REPRODUCED, OR COPIED OR USED AS THE BASIS FOR THE MANUFACTURE OR SALE OF APPARATUS WITHOUT WRITTEN PERMISSION.

|                  | 0_0110117171          |
|------------------|-----------------------|
| ACAD REFERENCE N | O. 345-ENG-MASTER     |
| DRAWN: R.STA.MOI | NICA DATE:MAY.16/2017 |
| CHECKED:         | DATE:                 |
| SCALE: NTS       | SHEET 1 OF 2          |
| DRAWING NUMBER   | ISSUE                 |