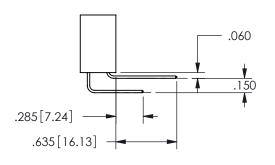

345-ENG-MASTER

.330[8.38]
CARD SLOT

.370[9.4]

SECTION A-A

ISSUE NUMBER ORIGINAL

1

**Contact Code 558** 

Contact Code 559

**Contact Code 560** 

INSULATOR MATERIAL: THERMOPLASTIC POLYESTER, UL 94V-0 DAP MATERIAL AVAILABLE UPON REQUEST

CONTACT MATERIAL; COPPER ALLOY CONTACT PLATING: GOLD ON THE MATING AREA, TIN PLATING ON THE CONTACT TAILS, NICKEL UNDERPLATE

## 345/395 SERIES CARD EDGE CONNECTOR CONTACT CODE 555,556,558,559,560 DIMENSIONS

YOUR CONNECTION TO QUALITY & SERVICE

**EDAC INC** TORONTO, ONTARIO CANADA

THESE DRAWINGS AND SPECIFICATIONS ARE THE PROPERTY OF EDAC INC.,AND SHALL NOT BE REPRODUCED, OR COPIED OR USED AS THE BASIS FOR THE MANUFACTURE OR SALE OF APPARATUS WITHOUT WRITTEN PERMISSION.