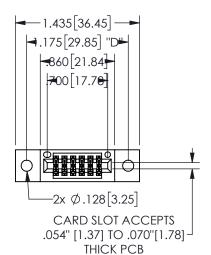

## **SECTION A-A**

345/395 SERIES CARD EDGE CONNECTOR PART NUMBER: 345-012-556-202

**EDAC INC** TORONTO, ONTARIO CANADA

THESE DRAWINGS AND SPECIFICATIONS ARE THE PROPERTY OF EDAC INC.,AND SHALL NOT BE REPRODUCED, OR COPIED OR USED AS THE BASIS FOR THE MANUFACTURE OR SALE OF APPARATUS WITHOUT WRITTEN PERMISSION.

| ACAD REFERENCE NO.  | 345-ENG-MASTER   |
|---------------------|------------------|
| DRAWN: R.STA.MONICA | DATE:MAY.16/2017 |
| CHECKED:            | DATE:            |
| SCALE: NTS          | SHEET 1 OF 2     |
| DRAWING NUMBER      | ISSUE            |
| 345-ENG-MASTER      | 1                |
|                     | <b>I</b>         |