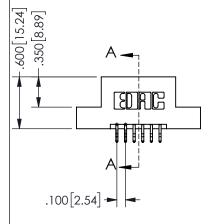

## <u>Contact Dimensions:</u> 556-Extender Board Bend (Code 520 Contacts) See Sheet 2 for Contact Code 555, 556, 558, 559, 560 **Dimensions**

.160 4.06 .330[8.38] POINT OF CARD SLOT CONTACT

ISSUE NUMBER ORIGINAL

1

**Contact Code 558** 

Contact Code 559

**Contact Code 560** 

INSULATOR MATERIAL: THERMOPLASTIC POLYESTER, UL 94V-0

DAP MATERIAL AVAILABLE UPON REQUEST

CONTACT MATERIAL; COPPER ALLOY CONTACT PLATING: GOLD ON THE MATING AREA, TIN PLATING ON THE CONTACT TAILS, NICKEL UNDERPLATE