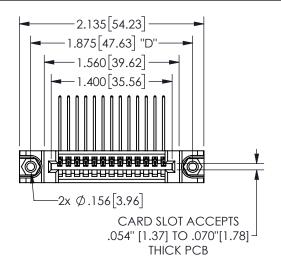

## 345/395 SERIES CARD EDGE CONNECTOR

PART NUMBER: 345-013-559-488

YOUR CONNECTION TO QUALITY & SERVICE

**EDAC INC** TORONTO, ONTARIO CANADA

THESE DRAWINGS AND SPECIFICATIONS ARE THE PROPERTY OF EDAC INC.,AND SHALL NOT BE REPRODUCED, OR COPIED OR USED AS THE BASIS FOR THE MANUFACTURE OR SALE OF APPARATUS WITHOUT WRITTEN PERMISSION.

| OLOHOITT            |                  |  |
|---------------------|------------------|--|
| ACAD REFERENCE NO.  | 345-ENG-MASTER   |  |
| DRAWN: R.STA.MONICA | DATE:MAY.16/2017 |  |
| CHECKED:            | DATE:            |  |
| SCALE: NTS          | SHEET 1 OF 2     |  |
| DRAWING NUMBER      | ISSUE            |  |
| 345-ENG-MASTER      | 1                |  |
|                     |                  |  |