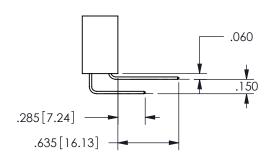

.160 4.06 .330[8.38] POINT OF CARD SLOT CONTACT .370 9.4

SECTION A-A

ISSUE NUMBER ORIGINAL

1

**Contact Code 558** 

Contact Code 559

**Contact Code 560** 

INSULATOR MATERIAL: THERMOPLASTIC POLYESTER, UL 94V-0 DAP MATERIAL AVAILABLE UPON REQUEST

CONTACT MATERIAL; COPPER ALLOY CONTACT PLATING: GOLD ON THE MATING AREA, TIN PLATING ON THE CONTACT TAILS, NICKEL UNDERPLATE

345/395 SERIES CARD EDGE CONNECTOR CONTACT CODE 555,556,558,559,560 DIMENSIONS

YOUR CONNECTION TO QUALITY & SERVICE

**EDAC INC** TORONTO, ONTARIO CANADA

THESE DRAWINGS AND SPECIFICATIONS ARE THE PROPERTY OF EDAC INC.,AND SHALL NOT BE REPRODUCED, OR COPIED OR USED AS THE BASIS FOR THE MANUFACTURE OR SALE OF APPARATUS WITHOUT WRITTEN PERMISSION.

| ACAD REFERENCE NO.  | 345-ENG-MASTER   |
|---------------------|------------------|
| DRAWN: R.STA.MONICA | DATE:MAY.16/2017 |
| CHECKED:            | DATE:            |
| SCALE: 1:1          | SHEET 2 OF 2     |
| DRAWING NUMBER      | ISSUE            |
| 345-ENG-MASTER      | 1                |