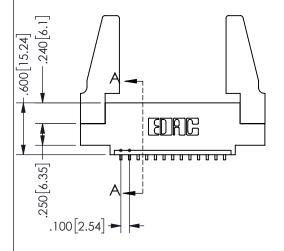

## 345/395 SERIES CARD EDGE CONNECTOR

PART NUMBER: 345-013-559-488

YOUR CONNECTION TO QUALITY & SERVICE

**EDAC INC** TORONTO, ONTARIO CANADA

THESE DRAWINGS AND SPECIFICATIONS ARE THE PROPERTY OF EDAC INC.,AND SHALL NOT BE REPRODUCED, OR COPIED OR USED AS THE BASIS FOR THE MANUFACTURE OR SALE OF APPARATUS WITHOUT WRITTEN PERMISSION.

| OLOHOITT            |                  |  |
|---------------------|------------------|--|
| ACAD REFERENCE NO.  | 345-ENG-MASTER   |  |
| DRAWN: R.STA.MONICA | DATE:MAY.16/2017 |  |
| CHECKED:            | DATE:            |  |
| SCALE: NTS          | SHEET 1 OF 2     |  |
| DRAWING NUMBER      | ISSUE            |  |
| 345-ENG-MASTER      | 1                |  |
|                     |                  |  |