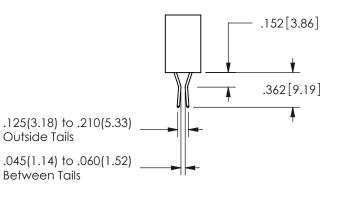

SECTION A-A

ISSUE NUMBER ORIGINAL

1

**Contact Code 558** 

Contact Code 559

**Contact Code 560** 

INSULATOR MATERIAL: THERMOPLASTIC POLYESTER, UL 94V-0 DAP MATERIAL AVAILABLE UPON REQUEST

CONTACT MATERIAL; COPPER ALLOY CONTACT PLATING: GOLD ON THE MATING AREA, TIN PLATING ON THE CONTACT TAILS, NICKEL UNDERPLATE

345/395 SERIES CARD EDGE CONNECTOR CONTACT CODE 555,556,558,559,560 DIMENSIONS

YOUR CONNECTION TO QUALITY & SERVICE

**EDAC INC** TORONTO, ONTARIO CANADA

THESE DRAWINGS AND SPECIFICATIONS ARE THE PROPERTY OF EDAC INC.,AND SHALL NOT BE REPRODUCED, OR COPIED OR USED AS THE BASIS FOR THE MANUFACTURE OR SALE OF APPARATUS WITHOUT WRITTEN PERMISSION.

| ACAD REFERENCE NO.  | 345-ENG-MASTER   |
|---------------------|------------------|
| DRAWN: R.STA.MONICA | DATE:MAY.16/2017 |
| CHECKED:            | DATE:            |
| SCALE: 1:1          | SHEET 2 OF 2     |
| DRAWING NUMBER      | ISSUE            |
| 345-ENG-MASTER      | 1                |