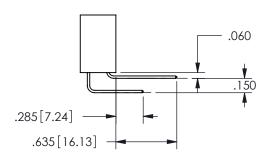

SECTION A-A

ISSUE NUMBER ORIGINAL

1

**Contact Code 558** 

Contact Code 559

**Contact Code 560** 

INSULATOR MATERIAL: THERMOPLASTIC POLYESTER, UL 94V-0 DAP MATERIAL AVAILABLE UPON REQUEST

CONTACT MATERIAL; COPPER ALLOY CONTACT PLATING: GOLD ON THE MATING AREA, TIN PLATING ON THE CONTACT TAILS, NICKEL UNDERPLATE