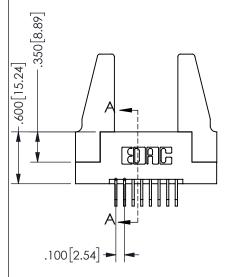

SECTION A-A

ISSUE NUMBER ORIGINAL

1

**Contact Code 558** 

Contact Code 559

**Contact Code 560** 

INSULATOR MATERIAL: THERMOPLASTIC POLYESTER, UL 94V-0 DAP MATERIAL AVAILABLE UPON REQUEST

CONTACT MATERIAL; COPPER ALLOY CONTACT PLATING: GOLD ON THE MATING AREA, TIN PLATING ON THE CONTACT TAILS, NICKEL UNDERPLATE

## 345/395 SERIES CARD EDGE CONNECTOR CONTACT CODE 555,556,558,559,560 DIMENSIONS

YOUR CONNECTION TO QUALITY & SERVICE

**EDAC INC** TORONTO, ONTARIO CANADA

THESE DRAWINGS AND SPECIFICATIONS ARE THE PROPERTY OF EDAC INC.,AND SHALL NOT BE REPRODUCED, OR COPIED OR USED AS THE BASIS FOR THE MANUFACTURE OR SALE OF APPARATUS WITHOUT WRITTEN PERMISSION.