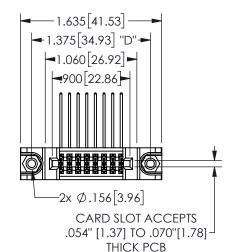

## 345/395 SERIES CARD EDGE CONNECTOR PART NUMBER: 345-016-558-288

YOUR CONNECTION TO QUALITY & SERVICE

**EDAC INC** TORONTO, ONTARIO CANADA

ARE THE PROPERTY OF EDAC INC.,AND SHALL NOT BE REPRODUCED, OR COPIED OR USED AS THE BASIS FOR THE MANUFACTURE OR SALE OF APPARATUS WITHOUT WRITTEN PERMISSION.

THESE DRAWINGS AND SPECIFICATIONS

| <u> </u>            |               |                  | , , , , , |
|---------------------|---------------|------------------|-----------|
| ACAD REFERENCE NO.  |               | 345-ENG-MASTER   |           |
| DRAWN: R.STA.MONICA |               | DATE:MAY.16/2017 |           |
| CHECKED:            |               | DATE:            |           |
| SCALE:              | NTS           | SHEET            | OF 2      |
| DRAWING             | NUMBER        |                  | ISSUE     |
| 3                   | 45-ENG-MASTER |                  | 1         |
|                     |               |                  |           |