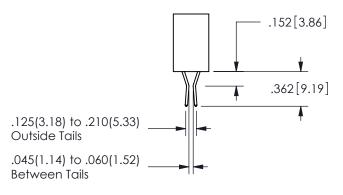

SECTION A-A

ISSUE NUMBER ORIGINAL

1

**Contact Code 558** 

Contact Code 559

**Contact Code 560** 

INSULATOR MATERIAL: THERMOPLASTIC POLYESTER, UL 94V-0

DAP MATERIAL AVAILABLE UPON REQUEST

## 345/395 SERIES CARD EDGE CONNECTOR CONTACT CODE 555,556,558,559,560 DIMENSIONS

YOUR CONNECTION TO QUALITY & SERVICE

**EDAC INC** TORONTO, ONTARIO CANADA

THESE DRAWINGS AND SPECIFICATIONS ARE THE PROPERTY OF EDAC INC.,AND SHALL NOT BE REPRODUCED, OR COPIED OR USED AS THE BASIS FOR THE MANUFACTURE OR SALE OF APPARATUS WITHOUT WRITTEN PERMISSION.