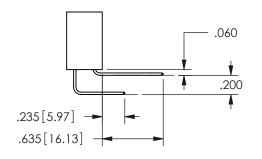

SECTION A-A

ISSUE NUMBER ORIGINAL

1

**Contact Code 558** 

Contact Code 559

**Contact Code 560** 

INSULATOR MATERIAL: THERMOPLASTIC POLYESTER, UL 94V-0

DAP MATERIAL AVAILABLE UPON REQUEST

## 345/395 SERIES CARD EDGE CONNECTOR CONTACT CODE 555,556,558,559,560 DIMENSIONS

YOUR CONNECTION TO QUALITY & SERVICE

**EDAC INC** TORONTO, ONTARIO CANADA

THESE DRAWINGS AND SPECIFICATIONS ARE THE PROPERTY OF EDAC INC.,AND SHALL NOT BE REPRODUCED, OR COPIED OR USED AS THE BASIS FOR THE MANUFACTURE OR SALE OF APPARATUS WITHOUT WRITTEN PERMISSION.