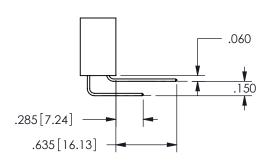

SECTION A-A

ISSUE NUMBER ORIGINAL

1

**Contact Code 558** 

Contact Code 559

**Contact Code 560** 

INSULATOR MATERIAL: THERMOPLASTIC POLYESTER, UL 94V-0

DAP MATERIAL AVAILABLE UPON REQUEST

## 345/395 SERIES CARD EDGE CONNECTOR CONTACT CODE 555,556,558,559,560 DIMENSIONS

YOUR CONNECTION TO QUALITY & SERVICE

**EDAC INC** TORONTO, ONTARIO CANADA

THESE DRAWINGS AND SPECIFICATIONS ARE THE PROPERTY OF EDAC INC.,AND SHALL NOT BE REPRODUCED, OR COPIED OR USED AS THE BASIS FOR THE MANUFACTURE OR SALE OF APPARATUS WITHOUT WRITTEN PERMISSION.