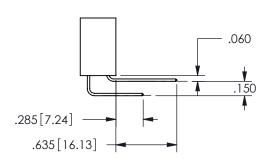

ISSUE NUMBER ORIGINAL

1

**Contact Code 558** 

Contact Code 559

**Contact Code 560** 

INSULATOR MATERIAL: THERMOPLASTIC POLYESTER, UL 94V-0

DAP MATERIAL AVAILABLE UPON REQUEST

CONTACT MATERIAL; COPPER ALLOY

## 345/395 SERIES CARD EDGE CONNECTOR CONTACT CODE 555,556,558,559,560 DIMENSIONS

YOUR CONNECTION TO QUALITY & SERVICE

**EDAC INC** TORONTO, ONTARIO CANADA

THESE DRAWINGS AND SPECIFICATIONS ARE THE PROPERTY OF EDAC INC.,AND SHALL NOT BE REPRODUCED, OR COPIED OR USED AS THE BASIS FOR THE MANUFACTURE OR SALE OF APPARATUS WITHOUT WRITTEN PERMISSION.