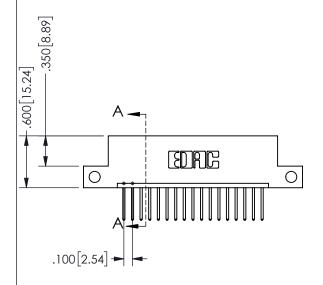

2.535[64.39] 1.960 49.78 1.800 [45.72]

THIS IS A C.A.D. GENERATED DRAWING DO NOT MAKE MANUAL REVISIONS TO MASTER. ISSUE NUMBER

ORIGINAL

1

CARD SLOT ACCEPTS .054" [1.37] TO .070"[1.78] \( \) THICK PCB

<u>Contact Dimensions:</u>
523-P.C. Tail .025 Sq.(0.64 Sq.) - Tail LG=.390(9.91)
.100 (2.54) Contact Spacing x .200 (5.08) Row Spacing

.160 4.06 .330[8.38] POINT OF CARD SLOT CONTACT .370 9.4

## 345/395 SERIES CARD EDGE CONNECTOR PART NUMBER: 345-017-523-112

YOUR CONNECTION TO QUALITY & SERVICE

**EDAC INC** TORONTO, ONTARIO CANADA

THESE DRAWINGS AND SPECIFICATIONS ARE THE PROPERTY OF EDAC INC.,AND SHALL NOT BE REPRODUCED,OR COPIED OR USED AS THE BASIS FOR THE MANUFACTURE OR SALE OF APPARATUS WITHOUT WRITTEN PERMISSION.