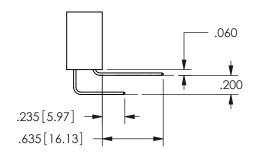

ISSUE NUMBER ORIGINAL

1

**Contact Code 558** 

Contact Code 559

**Contact Code 560** 

INSULATOR MATERIAL: THERMOPLASTIC POLYESTER, UL 94V-0

DAP MATERIAL AVAILABLE UPON REQUEST

CONTACT MATERIAL; COPPER ALLOY

## 345/395 SERIES CARD EDGE CONNECTOR CONTACT CODE 555,556,558,559,560 DIMENSIONS

YOUR CONNECTION TO QUALITY & SERVICE

**EDAC INC** TORONTO, ONTARIO CANADA

THESE DRAWINGS AND SPECIFICATIONS ARE THE PROPERTY OF EDAC INC.,AND SHALL NOT BE REPRODUCED, OR COPIED OR USED AS THE BASIS FOR THE MANUFACTURE OR SALE OF APPARATUS WITHOUT WRITTEN PERMISSION.