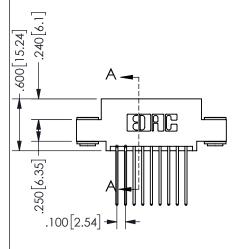

.330[8.38]
CARD SLOT

.370[9.4]

SECTION A-A

ISSUE NUMBER ORIGINAL

1

**Contact Code 558** 

Contact Code 559

**Contact Code 560** 

INSULATOR MATERIAL: THERMOPLASTIC POLYESTER, UL 94V-0 DAP MATERIAL AVAILABLE UPON REQUEST

CONTACT MATERIAL; COPPER ALLOY CONTACT PLATING: GOLD ON THE MATING AREA, TIN PLATING ON THE CONTACT TAILS, NICKEL UNDERPLATE