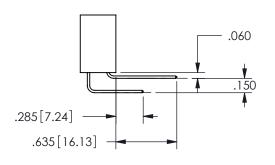

THIS IS A C.A.D. GENERATED DRAWING DO NOT MAKE MANUAL REVISIONS TO MASTER.

ISSUE NUMBER

ORIGINAL

1

THICK PCB

<u>Contact Dimensions:</u>
542-Wire Wrap .025 Sq.(0.64 Sq.) - Tail LG=.645(16.38)
.100 (2.54) Contact Spacing x .200 (5.08) Row Spacing

345/395 SERIES CARD EDGE CONNECTOR PART NUMBER: 345-018-542-503

EDNG

EDAC INC TORONTO, ONTARIO CANADA

YOUR CONNECTION TO QUALITY & SERVICE

THESE DRAWINGS AND SPECIFICATIONS ARE THE PROPERTY OF EDAC INC., AND SHALL NOT BE REPRODUCED, OR COPIED OR USED AS THE BASIS FOR THE MANUFACTURE OR SALE OF APPARATUS WITHOUT WRITTEN PERMISSION.