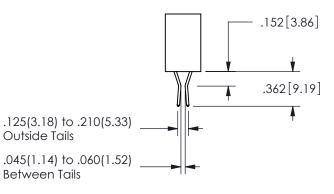

.330[8.38]
CARD SLOT

.370[9.4]

SECTION A-A

ISSUE NUMBER ORIGINAL

1

**Contact Code 558** 

Contact Code 559

**Contact Code 560** 

INSULATOR MATERIAL: THERMOPLASTIC POLYESTER, UL 94V-0 DAP MATERIAL AVAILABLE UPON REQUEST

CONTACT MATERIAL; COPPER ALLOY CONTACT PLATING: GOLD ON THE MATING AREA, TIN PLATING ON THE CONTACT TAILS, NICKEL UNDERPLATE

## 345/395 SERIES CARD EDGE CONNECTOR CONTACT CODE 555,556,558,559,560 DIMENSIONS

YOUR CONNECTION TO QUALITY & SERVICE

**EDAC INC** TORONTO, ONTARIO CANADA

THESE DRAWINGS AND SPECIFICATIONS ARE THE PROPERTY OF EDAC INC.,AND SHALL NOT BE REPRODUCED, OR COPIED OR USED AS THE BASIS FOR THE MANUFACTURE OR SALE OF APPARATUS WITHOUT WRITTEN PERMISSION.