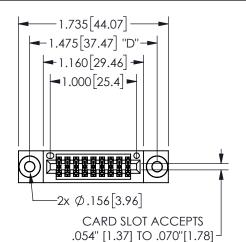

345/395 SERIES CARD EDGE CONNECTOR PART NUMBER: 345-018-542-503

EDNG

EDAC INC TORONTO, ONTARIO CANADA

YOUR CONNECTION TO QUALITY & SERVICE

THESE DRAWINGS AND SPECIFICATIONS ARE THE PROPERTY OF EDAC INC., AND SHALL NOT BE REPRODUCED, OR COPIED OR USED AS THE BASIS FOR THE MANUFACTURE OR SALE OF APPARATUS WITHOUT WRITTEN PERMISSION.

THIS IS A C.A.D. GENERATED DRAWING DO NOT MAKE MANUAL REVISIONS TO MASTER.

ISSUE NUMBER

ORIGINAL

1

THICK PCB

<u>Contact Dimensions:</u>
542-Wire Wrap .025 Sq.(0.64 Sq.) - Tail LG=.645(16.38)
.100 (2.54) Contact Spacing x .200 (5.08) Row Spacing