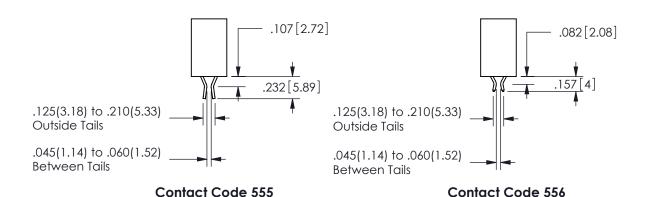

## 345/395 SERIES CARD EDGE CONNECTOR CONTACT CODE 555,556,558,559,560 DIMENSIONS

YOUR CONNECTION TO QUALITY & SERVICE

**EDAC INC** TORONTO, ONTARIO CANADA

THESE DRAWINGS AND SPECIFICATIONS ARE THE PROPERTY OF EDAC INC.,AND SHALL NOT BE REPRODUCED, OR COPIED OR USED AS THE BASIS FOR THE MANUFACTURE OR SALE OF APPARATUS WITHOUT WRITTEN PERMISSION.

.330[8.38]
CARD SLOT

.370[9.4]

SECTION A-A

ISSUE NUMBER ORIGINAL

1

**Contact Code 558** 

Contact Code 559

**Contact Code 560** 