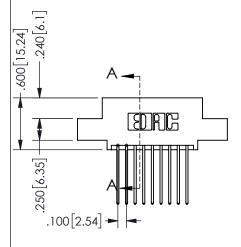

THIS IS A C.A.D. GENERATED DRAWING DO NOT MAKE MANUAL REVISIONS TO MASTER.

ISSUE NUMBER

ORIGINAL

1

Contact Dimensions: 542-Wire Wrap .025 Sq.(0.64 Sq.) - Tail LG=.645(16.38) .100 (2.54) Contact Spacing x .200 (5.08) Row Spacing 345/395 SERIES CARD EDGE CONNECTOR PART NUMBER: 345-018-542-507

INSULATOR MATERIAL: THERMOPLASTIC POLYESTER, UL 94V-0 DAP MATERIAL AVAILABLE UPON REQUEST

CONTACT MATERIAL; COPPER ALLOY CONTACT PLATING: GOLD ON THE MATING AREA, TIN PLATING ON THE CONTACT TAILS, NICKEL UNDERPLATE