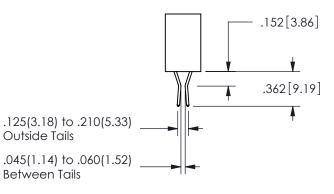

SECTION A-A

| .330[8.38] | .160[4.06] |
|------------|------------|
| CARD SLOT  | POINT OF T |
| .370[9.4]  |            |

ISSUE NUMBER ORIGINAL

1

**Contact Code 558** 

Contact Code 559

**Contact Code 560** 