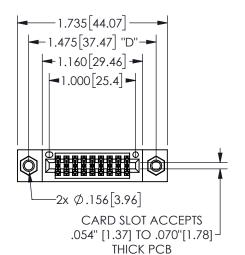

THIS IS A C.A.D. GENERATED DRAWING DO NOT MAKE MANUAL REVISIONS TO MASTER.

ISSUE NUMBER

ORIGINAL

1

Contact Dimensions: 542-Wire Wrap .025 Sq.(0.64 Sq.) - Tail LG=.645(16.38) .100 (2.54) Contact Spacing x .200 (5.08) Row Spacing 345/395 SERIES CARD EDGE CONNECTOR PART NUMBER: 345-018-542-507

INSULATOR MATERIAL: THERMOPLASTIC POLYESTER, UL 94V-0 DAP MATERIAL AVAILABLE UPON REQUEST

CONTACT MATERIAL; COPPER ALLOY CONTACT PLATING: GOLD ON THE MATING AREA, TIN PLATING ON THE CONTACT TAILS, NICKEL UNDERPLATE