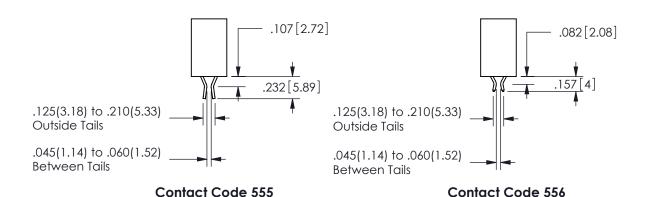

SECTION A-A

| .330[8.38] | .160[4.06] |
|------------|------------|
| CARD SLOT  | POINT OF T |
| .370[9.4]  |            |

ISSUE NUMBER ORIGINAL

1

**Contact Code 558** 

Contact Code 559

**Contact Code 560** 

## 345/395 SERIES CARD EDGE CONNECTOR CONTACT CODE 555,556,558,559,560 DIMENSIONS

YOUR CONNECTION TO QUALITY & SERVICE

**EDAC INC** TORONTO, ONTARIO CANADA

THESE DRAWINGS AND SPECIFICATIONS ARE THE PROPERTY OF EDAC INC.,AND SHALL NOT BE REPRODUCED, OR COPIED OR USED AS THE BASIS FOR THE MANUFACTURE OR SALE OF APPARATUS WITHOUT WRITTEN PERMISSION.