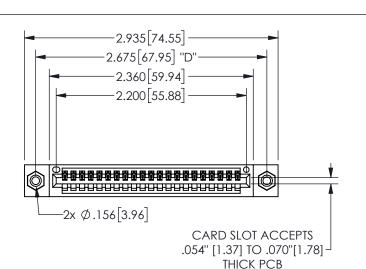

THIS IS A C.A.D. GENERATED DRAWING DO NOT MAKE MANUAL REVISIONS TO MASTER.

ISSUE NUMBER

ORIGINAL

1

.160 4.06 .330[8.38] POINT OF CARD SLOT CONTACT

-.180[4.57] 600 15.24 250 [6.35] .100[2.54]

<u>Contact Dimensions:</u>
520-P.C. Tail .030x.018(0.76x0.46) - Tail LG=.175(4.45)
.100 (2.54) Contact Spacing x .200 (5.08) Row Spacing

345/395 SERIES CARD EDGE CONNECTOR PART NUMBER: 345-021-520-608

YOUR CONNECTION TO QUALITY & SERVICE

**EDAC INC** TORONTO, ONTARIO CANADA

THESE DRAWINGS AND SPECIFICATIONS ARE THE PROPERTY OF EDAC INC.,AND SHALL NOT BE REPRODUCED, OR COPIED OR USED AS THE BASIS FOR THE MANUFACTURE OR SALE OF APPARATUS WITHOUT WRITTEN PERMISSION.