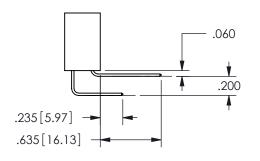

SECTION A-A

.160 4.06 .330[8.38] POINT OF CARD SLOT CONTACT .370 [9.4]

ISSUE NUMBER ORIGINAL

1

**Contact Code 558** 

Contact Code 559

**Contact Code 560** 

INSULATOR MATERIAL: THERMOPLASTIC POLYESTER, UL 94V-0 DAP MATERIAL AVAILABLE UPON REQUEST