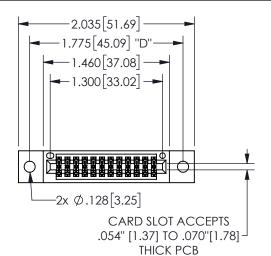

## <u>Contact Dimensions:</u> 544-Wire Wrap .050x.025(1.27x0.64) - Tail LG=.750(19.05)

.100 (2.54) Contact Spacing x .200 (5.08) Row Spacing

345/395 SERIES CARD EDGE CONNECTOR PART NUMBER: 345-024-544-802