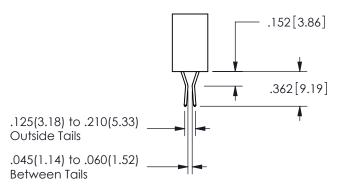

## <u>Contact Dimensions:</u> 544-Wire Wrap .050x.025(1.27x0.64) - Tail LG=.750(19.05)

.100 (2.54) Contact Spacing x .200 (5.08) Row Spacing

345/395 SERIES CARD EDGE CONNECTOR PART NUMBER: 345-024-544-802