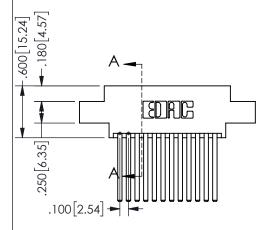

SECTION A-A

.160 4.06 .330[8.38] POINT OF CARD SLOT CONTACT .370 [9.4]

ISSUE NUMBER ORIGINAL

1

**Contact Code 558** 

Contact Code 559

**Contact Code 560** 

INSULATOR MATERIAL: THERMOPLASTIC POLYESTER, UL 94V-0 DAP MATERIAL AVAILABLE UPON REQUEST