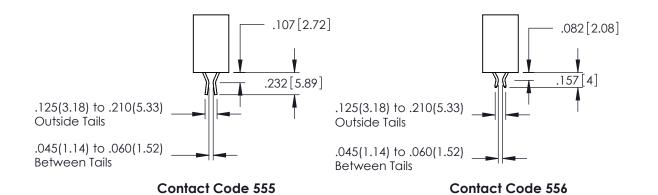

**Contact Code 558** 

Contact Code 559

Contact Code 560

INSULATOR MATERIAL: THERMOPLASTIC POLYESTER, UL 94V-0

DAP MATERIAL AVAILABLE UPON REQUEST

CONTACT MATERIAL; COPPER ALLOY CONTACT PLATING: GOLD ON THE MATING AREA, TIN PLATING ON THE CONTACT TAILS, NICKEL UNDERPLATE

345/395 SERIES CARD EDGE CONNECTOR CONTACT CODE 555,556,558,559,560 DIMENSIONS

YOUR CONNECTION TO QUALITY & SERVICE

ACAD REFERENCE NO. 345-ENG-MASTER DATE:MAY.16/2017 DRAWN: R.STA.MONICA 1:1 SHEET 2 OF 2