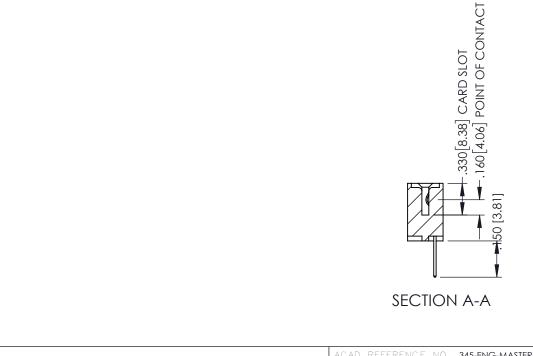

<u>Contact Dimensions:</u>
523-P.C. Tail .025 Sq.(0.64 Sq.) - Tail LG=.390(9.91)
.100 (2.54) Contact Spacing x .200 (5.08) Row Spacing

- INSULATOR MATERIAL: THERMOPLASTIC PBT BLACK, UL 94V-0
- CONTACT MATERIAL; COPPER TIN ALLOY CONTACT PLATING: GOLD ON THE MATING AREA, TIN PLATING ON THE CONTACT TAILS, NICKEL UNDERPLATE

| 345/395 SERIES CARD EDGE CONNECTOR PART NUMBER: 345-025-523-403 |                            |                                                                                                                                                                                                 | DRAWN: R.STA.MONICA DATE:MAY.16/2017 |               |         |       |
|-----------------------------------------------------------------|----------------------------|-------------------------------------------------------------------------------------------------------------------------------------------------------------------------------------------------|--------------------------------------|---------------|---------|-------|
|                                                                 |                            |                                                                                                                                                                                                 | CHECKED:                             |               | DATE:   |       |
|                                                                 | TORONTO, ONTARIO<br>CANADA | THESE DRAWINGS AND SPECIFICATIONS ARE THE PROPERTY OF EDAC INC.,AND SHALL NOT BE REPRODUCED,OR COPIED OR USED AS THE BASIS FOR THE MANUFACTURE OR SALE OF APPARATUS WITHOUT WRITTEN PERMISSION. | SCALE:                               | 1:1           | SHEET 1 | OF 2  |
|                                                                 |                            |                                                                                                                                                                                                 | DRAWING NUMBER                       |               |         | ISSUE |
| OUR CONNECTION TO                                               |                            |                                                                                                                                                                                                 | 34                                   | 45-ENG-MASTER |         | 1     |