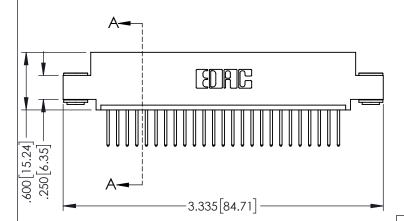

<u>Contact Dimensions:</u>
523-P.C. Tail .025 Sq.(0.64 Sq.) - Tail LG=.390(9.91)
.100 (2.54) Contact Spacing x .200 (5.08) Row Spacing

- INSULATOR MATERIAL: THERMOPLASTIC PBT BLACK, UL 94V-0
- CONTACT MATERIAL; COPPER TIN ALLOY CONTACT PLATING: GOLD ON THE MATING AREA, TIN PLATING ON THE CONTACT TAILS, NICKEL UNDERPLATE

| 345/395 SERIES CARD EDGE CONNECTOR PART NUMBER: 345-025-523-403 |                            |                                                                                                                                                                                                 | DRAWN: R.STA.MONICA DATE:MAY.16/2017 |               |         |       |
|-----------------------------------------------------------------|----------------------------|-------------------------------------------------------------------------------------------------------------------------------------------------------------------------------------------------|--------------------------------------|---------------|---------|-------|
|                                                                 |                            |                                                                                                                                                                                                 | CHECKED:                             |               | DATE:   |       |
|                                                                 | TORONTO, ONTARIO<br>CANADA | THESE DRAWINGS AND SPECIFICATIONS ARE THE PROPERTY OF EDAC INC.,AND SHALL NOT BE REPRODUCED,OR COPIED OR USED AS THE BASIS FOR THE MANUFACTURE OR SALE OF APPARATUS WITHOUT WRITTEN PERMISSION. | SCALE:                               | 1:1           | SHEET 1 | OF 2  |
|                                                                 |                            |                                                                                                                                                                                                 | DRAWING NUMBER                       |               |         | ISSUE |
| OUR CONNECTION TO                                               |                            |                                                                                                                                                                                                 | 34                                   | 45-ENG-MASTER |         | 1     |