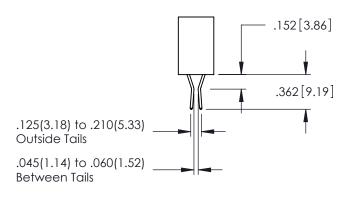

**Contact Code 558** 

Contact Code 559

Contact Code 560

INSULATOR MATERIAL: THERMOPLASTIC POLYESTER, UL 94V-0

DAP MATERIAL AVAILABLE UPON REQUEST

CONTACT MATERIAL; COPPER ALLOY CONTACT PLATING: GOLD ON THE MATING AREA, TIN PLATING ON THE CONTACT TAILS, NICKEL UNDERPLATE