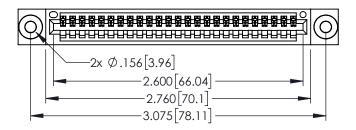

<u>Contact Dimensions:</u>
523-P.C. Tail .025 Sq.(0.64 Sq.) - Tail LG=.390(9.91)
.100 (2.54) Contact Spacing x .200 (5.08) Row Spacing

- INSULATOR MATERIAL: THERMOPLASTIC PBT BLACK, UL 94V-0
- CONTACT MATERIAL; COPPER TIN ALLOY CONTACT PLATING: GOLD ON THE MATING AREA, TIN PLATING ON THE CONTACT TAILS, NICKEL UNDERPLATE

| 345/395 SERIES CARD EDGE CONNECTOR PART NUMBER: 345-025-523-403 |                            |                                                                                                                                                                                                 | DRAWN: R.STA.MONICA DATE:MAY.16/2017 |               |         |       |
|-----------------------------------------------------------------|----------------------------|-------------------------------------------------------------------------------------------------------------------------------------------------------------------------------------------------|--------------------------------------|---------------|---------|-------|
|                                                                 |                            |                                                                                                                                                                                                 | CHECKED:                             |               | DATE:   |       |
|                                                                 | TORONTO, ONTARIO<br>CANADA | THESE DRAWINGS AND SPECIFICATIONS ARE THE PROPERTY OF EDAC INC.,AND SHALL NOT BE REPRODUCED,OR COPIED OR USED AS THE BASIS FOR THE MANUFACTURE OR SALE OF APPARATUS WITHOUT WRITTEN PERMISSION. | SCALE:                               | 1:1           | SHEET 1 | OF 2  |
|                                                                 |                            |                                                                                                                                                                                                 | DRAWING NUMBER                       |               |         | ISSUE |
| OUR CONNECTION TO                                               |                            |                                                                                                                                                                                                 | 34                                   | 45-ENG-MASTER |         | 1     |