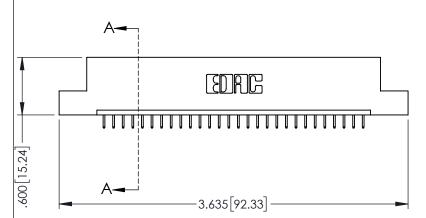

**SECTION A-A** 

345-ENG-MASTER

INSULATOR MATERIAL: THERMOPLASTIC PBT BLACK, UL 94V-0 CONTACT MATERIAL; COPPER TIN ALLOY

CONTACT PLATING: GOLD ON THE MATING AREA, TIN PLATING ON THE CONTACT TAILS, NICKEL UNDERPLATE