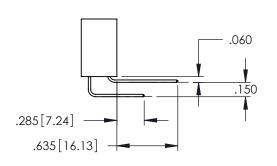

<u>Contact Dimensions:</u>
525-P.C. Tail .018 Sq.(0.46 Sq.) - Tail LG=.150(3.81)
.100 (2.54) Contact Spacing x .200 (5.08) Row Spacing

..330[8.38] CARD SLOT .160[4.06] POINT OF CONTACT

345/395 SERIES CARD EDGE CONNECTOR PART NUMBER: 345-028-525-107

**SECTION A-A** 

345-ENG-MASTER

INSULATOR MATERIAL: THERMOPLASTIC PBT BLACK, UL 94V-0 CONTACT MATERIAL; COPPER TIN ALLOY

CONTACT PLATING: GOLD ON THE MATING AREA, TIN PLATING ON THE CONTACT TAILS, NICKEL UNDERPLATE