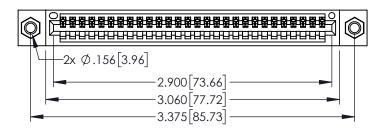

<u>Contact Dimensions:</u>
525-P.C. Tail .018 Sq.(0.46 Sq.) - Tail LG=.150(3.81)
.100 (2.54) Contact Spacing x .200 (5.08) Row Spacing

..330[8.38] CARD SLOT .160[4.06] POINT OF CONTACT

345/395 SERIES CARD EDGE CONNECTOR PART NUMBER: 345-028-525-107

**SECTION A-A** 

345-ENG-MASTER

INSULATOR MATERIAL: THERMOPLASTIC PBT BLACK, UL 94V-0 CONTACT MATERIAL; COPPER TIN ALLOY

CONTACT PLATING: GOLD ON THE MATING AREA, TIN PLATING ON THE CONTACT TAILS, NICKEL UNDERPLATE