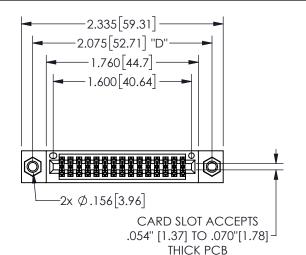

THIS IS A C.A.D. GENERATED DRAWING DO NOT MAKE MANUAL REVISIONS TO MASTER.

ISSUE NUMBER

ORIGINAL

1

.180[4.57] .160 4.06 .330[8.38] POINT OF CARD SLOT CONTACT EDRG .370 9.4 .250[6.35] .200 [5.08] .100[2.54]

600 15.24

<u>Contact Dimensions:</u>
500-Wire Hole .050x.025(1.27x0.64) - Tail LG=.260(6.60)
.100 (2.54) Contact Spacing x .200 (5.08) Row Spacing

345/395 SERIES CARD EDGE CONNECTOR PART NUMBER: 345-030-500-807