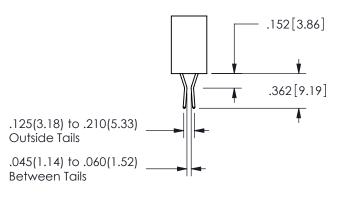

SECTION A A

ISSUE NUMBER ORIGINAL

1

**Contact Code 558** 

Contact Code 559

**Contact Code 560** 

INSULATOR MATERIAL: THERMOPLASTIC POLYESTER, UL 94V-0

DAP MATERIAL AVAILABLE UPON REQUEST

CONTACT MATERIAL; COPPER ALLOY CONTACT PLATING: GOLD ON THE MATING AREA, TIN PLATING ON THE CONTACT TAILS, NICKEL UNDERPLATE

345/395 SERIES CARD EDGE CONNECTOR CONTACT CODE 555,556,558,559,560 DIMENSIONS