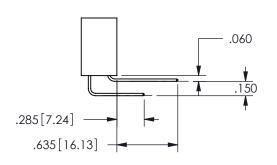

SECTION A A

ISSUE NUMBER ORIGINAL

1

**Contact Code 558** 

Contact Code 559

**Contact Code 560** 

INSULATOR MATERIAL: THERMOPLASTIC POLYESTER, UL 94V-0

DAP MATERIAL AVAILABLE UPON REQUEST

CONTACT MATERIAL; COPPER ALLOY CONTACT PLATING: GOLD ON THE MATING AREA, TIN PLATING ON THE CONTACT TAILS, NICKEL UNDERPLATE

345/395 SERIES CARD EDGE CONNECTOR CONTACT CODE 555,556,558,559,560 DIMENSIONS