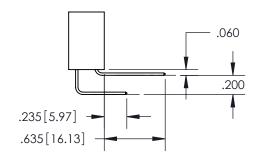

ISSUE NUMBER ORIGINAL

1

**Contact Code 558** 

Contact Code 559

**Contact Code 560** 

- INSULATOR MATERIAL: THERMOPLASTIC POLYESTER, UL 94V-0
- DAP MATERIAL AVAILABLE UPON REQUEST
- CONTACT MATERIAL; COPPER ALLOY

CONTACT PLATING: GOLD ON THE MATING AREA, TIN PLATING ON THE CONTACT TAILS, NICKEL UNDERPLATE

\*FOR ALL OTHER SPECIFICATIONS REFER TO SHEET 3\*

## 345/395 SERIES CARD EDGE CONNECTOR CONTACT CODE 555,556,558,559,560 DIMENSIONS

YOUR CONNECTION TO QUALITY & SERVICE

**EDAC INC** TORONTO, ONTARIO CANADA

THESE DRAWINGS AND SPECIFICATIONS ARE THE PROPERTY OF EDAC INC.,AND SHALL NOT BE REPRODUCED, OR COPIED OR USED AS THE BASIS FOR THE MANUFACTURE OR SALE OF APPARATUS WITHOUT WRITTEN PERMISSION.

| ACAD REFERENCE NO.  | 345-ENG-MASTER   |
|---------------------|------------------|
| DRAWN: R.STA.MONICA | DATE:MAY.16/2017 |
| CHECKED:            | DATE:            |
| SCALE: 1:1          | SHEET 2 OF 2     |
| DRAWING NUMBER      | ISSUE            |
| 345-ENG-MASTER      | 1                |