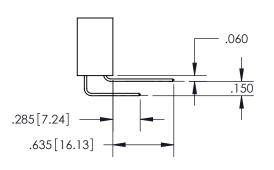

ISSUE NUMBER ORIGINAL

1

**Contact Code 558** 

Contact Code 559

**Contact Code 560** 

- INSULATOR MATERIAL: THERMOPLASTIC POLYESTER, UL 94V-0
- DAP MATERIAL AVAILABLE UPON REQUEST
- CONTACT MATERIAL; COPPER ALLOY

CONTACT PLATING: GOLD ON THE MATING AREA, TIN PLATING ON THE CONTACT TAILS, NICKEL UNDERPLATE

\*FOR ALL OTHER SPECIFICATIONS REFER TO SHEET 3\*

## 345/395 SERIES CARD EDGE CONNECTOR CONTACT CODE 555,556,558,559,560 DIMENSIONS

YOUR CONNECTION TO QUALITY & SERVICE

**EDAC INC** TORONTO, ONTARIO CANADA

THESE DRAWINGS AND SPECIFICATIONS ARE THE PROPERTY OF EDAC INC.,AND SHALL NOT BE REPRODUCED, OR COPIED OR USED AS THE BASIS FOR THE MANUFACTURE OR SALE OF APPARATUS WITHOUT WRITTEN PERMISSION.

| ACAD REFERENCE NO.  | 345-ENG-MASTER   |
|---------------------|------------------|
| DRAWN: R.STA.MONICA | DATE:MAY.16/2017 |
| CHECKED:            | DATE:            |
| SCALE: 1:1          | SHEET 2 OF 2     |
| DRAWING NUMBER      | ISSUE            |
| 345-ENG-MASTER      | 1                |