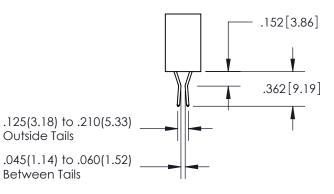

ISSUE NUMBER ORIGINAL

1

**Contact Code 558** 

Contact Code 559

**Contact Code 560** 

- INSULATOR MATERIAL: THERMOPLASTIC POLYESTER, UL 94V-0
- DAP MATERIAL AVAILABLE UPON REQUEST
- CONTACT MATERIAL; COPPER ALLOY

CONTACT PLATING: GOLD ON THE MATING AREA, TIN PLATING ON THE CONTACT TAILS, NICKEL UNDERPLATE

\*FOR ALL OTHER SPECIFICATIONS REFER TO SHEET 3\*

## 345/395 SERIES CARD EDGE CONNECTOR CONTACT CODE 555,556,558,559,560 DIMENSIONS

YOUR CONNECTION TO QUALITY & SERVICE

**EDAC INC** TORONTO, ONTARIO CANADA

THESE DRAWINGS AND SPECIFICATIONS ARE THE PROPERTY OF EDAC INC.,AND SHALL NOT BE REPRODUCED, OR COPIED OR USED AS THE BASIS FOR THE MANUFACTURE OR SALE OF APPARATUS WITHOUT WRITTEN PERMISSION.

| ACAD REFERENCE NO.  | 345-ENG-MASTER   |
|---------------------|------------------|
| DRAWN: R.STA.MONICA | DATE:MAY.16/2017 |
| CHECKED:            | DATE:            |
| SCALE: 1:1          | SHEET 2 OF 2     |
| DRAWING NUMBER      | ISSUE            |
| 345-ENG-MASTER      | 1                |