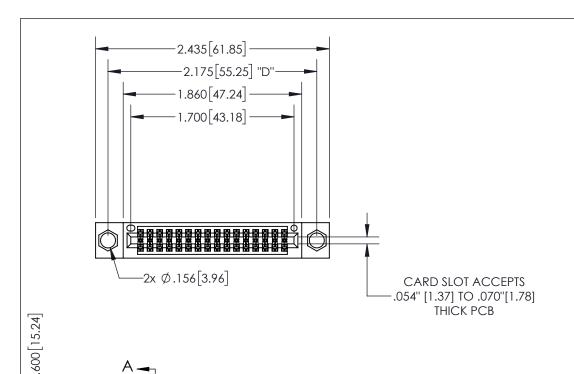

THIS IS A C.A.D. GENERATED DRAWING DO NOT MAKE MANUAL REVISIONS TO MASTER.

ISSUE NUMBER

ORIGINAL

1

.330[8.38] -.370[9.4] .160 4.06 **CARD SLOT** POINT OF CONTACT .150 [3.81]

SECTION A-A **Contact Dimensions:** 

523-P.C. Tail .025 Sq.(0.64 Sq.) - Tail LG=.390(9.91) .100 (2.54) Contact Spacing x .200 (5.08) Row Spacing

A\_

INSULATOR MATERIAL: THERMOPLASTIC PBT, UL 94V-0 CONTACT MATERIAL; COPPER TIN ALLOY CONTACT PLATING: GOLD ON THE MATING AREA, TIN PLATING ON THE CONTACT TAILS, NICKEL UNDERPLATE

EDAG

**EDAC INC** TORONTO, ONTARIO CANADA YOUR CONNECTION TO QUALITY & SERVICE

345/395 SERIES CARD EDGE CONNECTOR

PART NUMBER: 345-032-523-204

THESE DRAWINGS AND SPECIFICATIONS ARE THE PROPERTY OF EDAC INC.,AND SHALL NOT BE REPRODUCED, OR COPIED OR USED AS THE BASIS FOR THE MANUFACTURE OR SALE OF APPARATUS WITHOUT WRITTEN PERMISSION.

| ACAD REFERENCE NO. | . 345-ENG-MASTER   |
|--------------------|--------------------|
| DRAWN: R.STA.MONIC | A DATE:MAY.16/2017 |
| CHECKED:           | DATE:              |
| SCALE: 1:1         | SHEET 1 OF 2       |
| DRAWING NUMBER     | ISSUE              |
| 345-ENG-MASTE      | ER 1               |