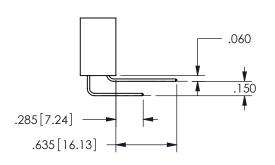

## .180[4.57] 600 15.24 .250[6.35] .100[2.54]

<u>Contact Dimensions:</u>
560-Extender Board Bend (Code 523 Contacts)
See Sheet 2 for Contact Code 555, 556, 558, 559, 560 **Dimensions** 

345/395 SERIES CARD EDGE CONNECTOR PART NUMBER: 345-032-560-803