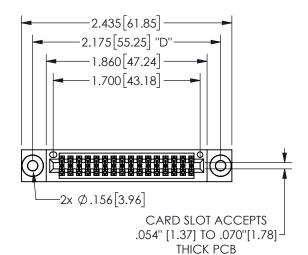

THIS IS A C.A.D. GENERATED DRAWING DO NOT MAKE MANUAL REVISIONS TO MASTER.

ISSUE NUMBER

ORIGINAL

1

.160 4.06 .330[8.38] POINT OF CARD SLOT CONTACT .370 9.4