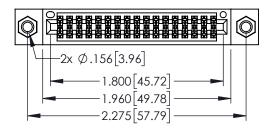

<u>Contact Dimensions:</u>
525-P.C. Tail .018 Sq.(0.46 Sq.) - Tail LG=.150(3.81)
.100 (2.54) Contact Spacing x .200 (5.08) Row Spacing

..330[8.38] CARD SLOT .160[4.06] POINT OF CONTACT

1

- INSULATOR MATERIAL: THERMOPLASTIC PBT BLACK, UL 94V-0
- CONTACT MATERIAL; COPPER TIN ALLOY CONTACT PLATING: GOLD ON THE MATING AREA, TIN PLATING ON THE CONTACT TAILS, NICKEL UNDERPLATE

| 345/395 SERIES CARD EDGE CONNECTOR |
|------------------------------------|
| PART NUMBER: 345-034-525-207       |

|   | ACAD REFERENCE NO   | . 345-ENG-MASTER |
|---|---------------------|------------------|
|   | DRAWN: R.STA.MONICA | DATE:MAY.16/2017 |
|   | CHECKED:            | DATE:            |
| ) | SCALE: 1:1          | SHEET 1 OF 2     |
|   | DRAWING NUMBER      | ISSUE            |