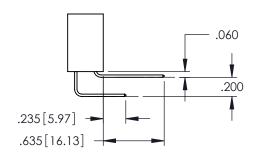

**SECTION A-A** 

345-ENG-MASTER

YOUR CONNECTION TO QUALITY & SERVICE

.107 [2.72] .082 [2.08] .157 [4] .232 [5.89] .125(3.18) to .210(5.33) .125(3.18) to .210(5.33) Outside Tails Outside Tails .045(1.14) to .060(1.52) .045(1.14) to .060(1.52) Between Tails Between Tails **Contact Code 555 Contact Code 556** 