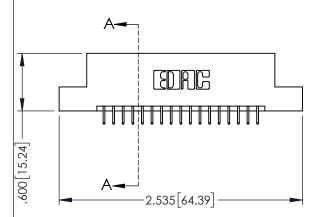

<u>Contact Dimensions:</u>
525-P.C. Tail .018 Sq.(0.46 Sq.) - Tail LG=.150(3.81)
.100 (2.54) Contact Spacing x .200 (5.08) Row Spacing

..330[8.38] CARD SLOT .160[4.06] POINT OF CONTACT

1

- INSULATOR MATERIAL: THERMOPLASTIC PBT BLACK, UL 94V-0
- CONTACT MATERIAL; COPPER TIN ALLOY CONTACT PLATING: GOLD ON THE MATING AREA, TIN PLATING ON THE CONTACT TAILS, NICKEL UNDERPLATE

| 345/395 SERIES CARD EDGE CONNECTOR |
|------------------------------------|
| PART NUMBER: 345-034-525-207       |

|   | ACAD REFERENCE NO   | . 345-ENG-MASTER |
|---|---------------------|------------------|
|   | DRAWN: R.STA.MONICA | DATE:MAY.16/2017 |
|   | CHECKED:            | DATE:            |
| ) | SCALE: 1:1          | SHEET 1 OF 2     |
|   | DRAWING NUMBER      | ISSUE            |