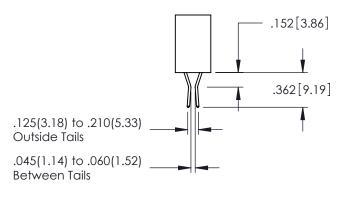

**SECTION A-A** 

345-ENG-MASTER

YOUR CONNECTION TO QUALITY & SERVICE

.107 [2.72] .082 [2.08] .157 [4] .232 [5.89] .125(3.18) to .210(5.33) .125(3.18) to .210(5.33) Outside Tails Outside Tails .045(1.14) to .060(1.52) .045(1.14) to .060(1.52) Between Tails Between Tails **Contact Code 555 Contact Code 556** 