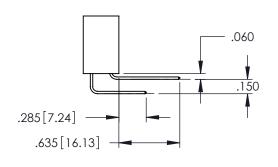

**Contact Code 558** 

## **Contact Code 559**

Contact Code 560

INSULATOR MATERIAL: THERMOPLASTIC POLYESTER, UL 94V-0 DAP MATERIAL AVAILABLE UPON REQUEST

CONTACT MATERIAL; COPPER ALLOY CONTACT PLATING: GOLD ON THE MATING AREA, TIN PLATING ON THE CONTACT TAILS, NICKEL UNDERPLATE