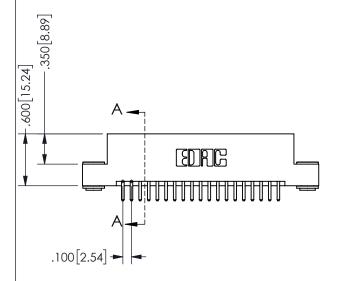

THIS IS A C.A.D. GENERATED DRAWING DO NOT MAKE MANUAL REVISIONS TO MASTER.

ISSUE NUMBER

ORIGINAL

1

-2.735[69.47] 2.475[62.87] "D' 2.160 54.86 -2.000 [50.8] -2x Ø.156[3.96] CARD SLOT ACCEPTS .054" [1.37] TO .070"[1.78] <sup>⊥</sup>

THICK PCB

<u>Contact Dimensions:</u>
520-P.C. Tail .030x.018(0.76x0.46) - Tail LG=.175(4.45)
.100 (2.54) Contact Spacing x .200 (5.08) Row Spacing

.160 4.06 .330[8.38] POINT OF CARD SLOT CONTACT .370 9.4

SECTION A-A

ORIGINAL 1

ISSUE NUMBER

**Contact Code 558** 

Contact Code 559

**Contact Code 560** 

INSULATOR MATERIAL: THERMOPLASTIC POLYESTER, UL 94V-0 DAP MATERIAL AVAILABLE UPON REQUEST

CONTACT MATERIAL; COPPER ALLOY CONTACT PLATING: GOLD ON THE MATING AREA, TIN PLATING ON THE CONTACT TAILS, NICKEL UNDERPLATE