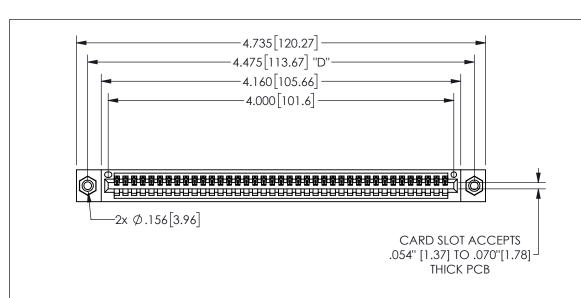

## .240[6.1] 600 15.24 250 [6.35] .100[2.54]

<u>Contact Dimensions:</u> 544-Wire Wrap .050x.025(1.27x0.64) - Tail LG=.750(19.05)

.100 (2.54) Contact Spacing x .200 (5.08) Row Spacing

345/395 SERIES CARD EDGE CONNECTOR PART NUMBER: 345-039-544-408

## 345/395 SERIES CARD EDGE CONNECTOR CONTACT CODE 555,556,558,559,560 DIMENSIONS

YOUR CONNECTION TO QUALITY & SERVICE

**EDAC INC** TORONTO, ONTARIO CANADA

THESE DRAWINGS AND SPECIFICATIONS ARE THE PROPERTY OF EDAC INC.,AND SHALL NOT BE REPRODUCED, OR COPIED OR USED AS THE BASIS FOR THE MANUFACTURE OR SALE OF APPARATUS WITHOUT WRITTEN PERMISSION.