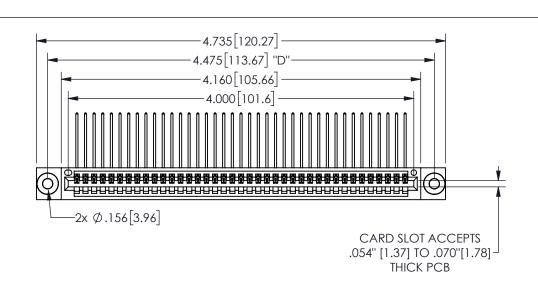

| 345/395 SERIES CARD EDGE CONNECTOR |
|------------------------------------|
| PART NUMBER: 345-039-559-603       |

YOUR CONNECTION TO QUALITY & SERVICE

**EDAC INC** TORONTO, ONTARIO CANADA

ARE THE PROPERTY OF EDAC INC.,AND SHALL NOT BE REPRODUCED,OR COPIED OR USED AS THE BASIS FOR THE MANUFACTURE OR SALE OF APPARATUS WITHOUT WRITTEN PERMISSION.

THESE DRAWINGS AND SPECIFICATIONS

| ACAD REFERENCE NO. |              | 345-ENC | G-MASTER  |
|--------------------|--------------|---------|-----------|
| DRAWN:             | R.STA.MONICA | DATEMA  | Y.16/2017 |
| CHECKE             | D:           | DATE:   |           |
| SCALE:             | NTS          | SHEET   | OF 2      |
| DRAWING            | NUMBER       |         | ISSUE     |
| 345-ENG-MASTER     |              |         | 1         |