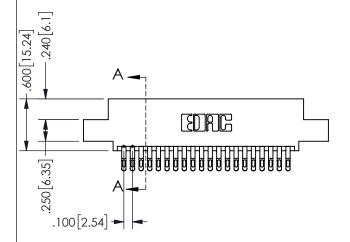

THIS IS A C.A.D. GENERATED DRAWING DO NOT MAKE MANUAL REVISIONS TO MASTER.

ISSUE NUMBER

ORIGINAL

<u>Contact Dimensions:</u>
555-Extender Board Bend (Code 500 Contacts)
See Sheet 2 for Contact Code 555, 556, 558, 559, 560 **Dimensions** 

.160 4.06 .330[8.38] POINT OF CARD SLOT CONTACT .370 9.4

## **SECTION A-A**

345/395 SERIES CARD EDGE CONNECTOR PART NUMBER: 345-040-555-507

**EDAC INC** TORONTO, ONTARIO CANADA

THESE DRAWINGS AND SPECIFICATIONS ARE THE PROPERTY OF EDAC INC.,AND SHALL NOT BE REPRODUCED, OR COPIED OR USED AS THE BASIS FOR THE MANUFACTURE OR SALE OF APPARATUS WITHOUT WRITTEN PERMISSION.