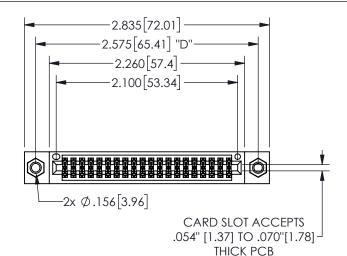

## **SECTION A-A**

345/395 SERIES CARD EDGE CONNECTOR PART NUMBER: 345-040-555-507

**EDAC INC** TORONTO, ONTARIO CANADA

THESE DRAWINGS AND SPECIFICATIONS ARE THE PROPERTY OF EDAC INC.,AND SHALL NOT BE REPRODUCED, OR COPIED OR USED AS THE BASIS FOR THE MANUFACTURE OR SALE OF APPARATUS WITHOUT WRITTEN PERMISSION.

| ACAD REFERENCE NO.  | 345-ENG-MASTER   |  |
|---------------------|------------------|--|
| DRAWN: R.STA.MONICA | DATE:MAY.16/2017 |  |
| CHECKED:            | DATE:            |  |
| SCALE: NTS          | SHEET 1 OF 2     |  |
| DRAWING NUMBER      | ISSUE            |  |
| 345-ENG-MASTER      | 1                |  |