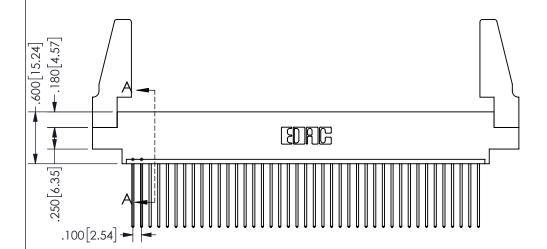

THIS IS A C.A.D. GENERATED DRAWING DO NOT MAKE MANUAL REVISIONS TO MASTER.

1

<u>Contact Dimensions:</u>
541-Wire Wrap .025 Sq.(0.64 Sq.) - Tail LG=.750(19.05)
.100 (2.54) Contact Spacing x .200 (5.08) Row Spacing

345/395 SERIES CARD EDGE CONNECTOR PART NUMBER: 345-041-541-688

YOUR CONNECTION TO QUALITY & SERVICE

**EDAC INC** TORONTO, ONTARIO CANADA

ARE THE PROPERTY OF EDAC INC.,AND SHALL NOT BE REPRODUCED, OR COPIED OR USED AS THE BASIS FOR THE MANUFACTURE OR SALE OF APPARATUS WITHOUT WRITTEN PERMISSION.

## 345/395 SERIES CARD EDGE CONNECTOR CONTACT CODE 555,556,558,559,560 DIMENSIONS

YOUR CONNECTION TO QUALITY & SERVICE

**EDAC INC** TORONTO, ONTARIO CANADA

THESE DRAWINGS AND SPECIFICATIONS ARE THE PROPERTY OF EDAC INC.,AND SHALL NOT BE REPRODUCED, OR COPIED OR USED AS THE BASIS FOR THE MANUFACTURE OR SALE OF APPARATUS WITHOUT WRITTEN PERMISSION.