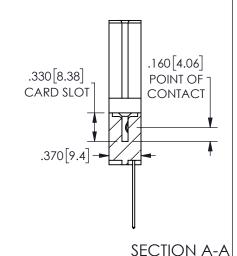

ISSUE NUMBER ORIGINAL

1

**Contact Code 558** 

Contact Code 559

**Contact Code 560** 

INSULATOR MATERIAL: THERMOPLASTIC POLYESTER, UL 94V-0 DAP MATERIAL AVAILABLE UPON REQUEST

CONTACT MATERIAL; COPPER ALLOY

CONTACT PLATING: GOLD ON THE MATING AREA, TIN PLATING ON THE CONTACT TAILS, NICKEL UNDERPLATE

## 345/395 SERIES CARD EDGE CONNECTOR CONTACT CODE 555,556,558,559,560 DIMENSIONS

YOUR CONNECTION TO QUALITY & SERVICE

**EDAC INC** TORONTO, ONTARIO CANADA

THESE DRAWINGS AND SPECIFICATIONS ARE THE PROPERTY OF EDAC INC.,AND SHALL NOT BE REPRODUCED, OR COPIED OR USED AS THE BASIS FOR THE MANUFACTURE OR SALE OF APPARATUS WITHOUT WRITTEN PERMISSION.