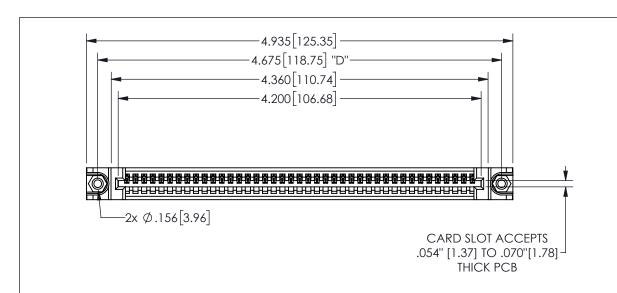

345/395 SERIES CARD EDGE CONNECTOR PART NUMBER: 345-041-541-688

YOUR CONNECTION TO QUALITY & SERVICE

**EDAC INC** TORONTO, ONTARIO CANADA

ARE THE PROPERTY OF EDAC INC.,AND SHALL NOT BE REPRODUCED, OR COPIED OR USED AS THE BASIS FOR THE MANUFACTURE OR SALE OF APPARATUS WITHOUT WRITTEN PERMISSION.

## 345/395 SERIES CARD EDGE CONNECTOR CONTACT CODE 555,556,558,559,560 DIMENSIONS

YOUR CONNECTION TO QUALITY & SERVICE

**EDAC INC** TORONTO, ONTARIO CANADA

THESE DRAWINGS AND SPECIFICATIONS ARE THE PROPERTY OF EDAC INC.,AND SHALL NOT BE REPRODUCED, OR COPIED OR USED AS THE BASIS FOR THE MANUFACTURE OR SALE OF APPARATUS WITHOUT WRITTEN PERMISSION.