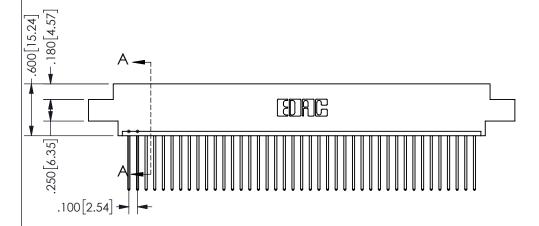

SECTION A-A

ISSUE NUMBER ORIGINAL

1

**Contact Code 558** 

Contact Code 559

**Contact Code 560** 

INSULATOR MATERIAL: THERMOPLASTIC POLYESTER, UL 94V-0 DAP MATERIAL AVAILABLE UPON REQUEST

CONTACT MATERIAL; COPPER ALLOY

CONTACT PLATING: GOLD ON THE MATING AREA, TIN PLATING ON THE CONTACT TAILS, NICKEL UNDERPLATE