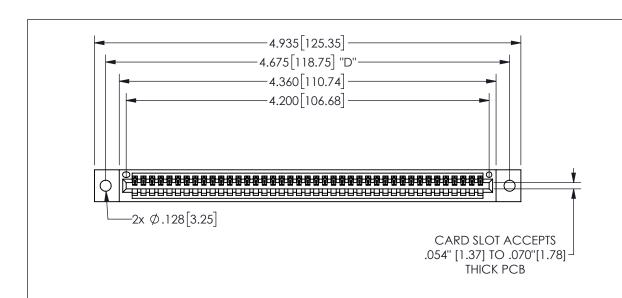

## 345/395 SERIES CARD EDGE CONNECTOR PART NUMBER: 345-041-542-602

<u>Contact Dimensions:</u>
542-Wire Wrap .025 Sq.(0.64 Sq.) - Tail LG=.645(16.38)
.100 (2.54) Contact Spacing x .200 (5.08) Row Spacing

## 345/395 SERIES CARD EDGE CONNECTOR CONTACT CODE 555,556,558,559,560 DIMENSIONS

YOUR CONNECTION TO QUALITY & SERVICE

**EDAC INC** TORONTO, ONTARIO CANADA

THESE DRAWINGS AND SPECIFICATIONS ARE THE PROPERTY OF EDAC INC.,AND SHALL NOT BE REPRODUCED, OR COPIED OR USED AS THE BASIS FOR THE MANUFACTURE OR SALE OF APPARATUS WITHOUT WRITTEN PERMISSION.