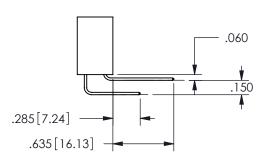

## .240[6.1] .600[15.24] 250 [6.35] .100[2.54]

<u>Contact Dimensions:</u>
558-90 Degree Bend (Code 541 Contacts)
See Sheet 2 for Contact Code 555, 556, 558, 559, 560 **Dimensions** 

345/395 SERIES CARD EDGE CONNECTOR PART NUMBER: 345-044-558-508

DAP MATERIAL AVAILABLE UPON REQUEST

CONTACT MATERIAL; COPPER ALLOY

CONTACT PLATING: GOLD ON THE MATING AREA, TIN PLATING ON THE CONTACT TAILS, NICKEL UNDERPLATE

345/395 SERIES CARD EDGE CONNECTOR CONTACT CODE 555,556,558,559,560 DIMENSIONS