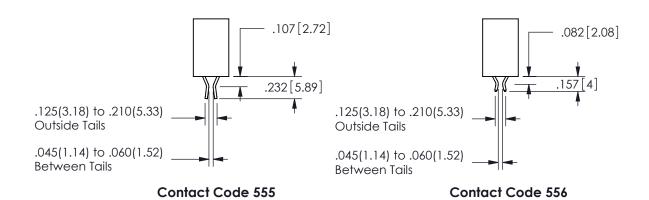

## .240[6.1] .600[15.24] 250 [6.35] .100[2.54]

<u>Contact Dimensions:</u>
558-90 Degree Bend (Code 541 Contacts)
See Sheet 2 for Contact Code 555, 556, 558, 559, 560 **Dimensions** 

345/395 SERIES CARD EDGE CONNECTOR PART NUMBER: 345-044-558-508

DAP MATERIAL AVAILABLE UPON REQUEST

CONTACT MATERIAL; COPPER ALLOY

CONTACT PLATING: GOLD ON THE MATING AREA, TIN PLATING ON THE CONTACT TAILS, NICKEL UNDERPLATE

345/395 SERIES CARD EDGE CONNECTOR CONTACT CODE 555,556,558,559,560 DIMENSIONS